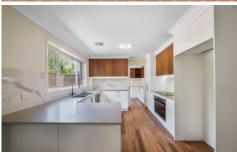

Downstairs, there are three living rooms and the 5th bedroom/study.

The new kitchen offers plenty of storage, including a substantial butlers pantry.

There is a covered entertaining area and an easy care backyard. There is also a powder room and large laundry.