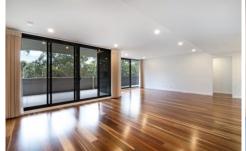

Step onto the spotted gum timber flooring and soak in the natural light provided by substantial floor to ceiling windows. With high quality finishes throughout, this apartment is arguable one of the best in the building.