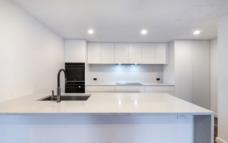

Step onto the spotted gum timber flooring and soak in the natural light provided by substantial floor to ceiling windows. With high quality finishes throughout, this apartment is arguable one of the best in the building.

## Features include:

- complex facilities such as a library, roof top garden etc.
- located within minutes to lake and variety of cafes
- floor heating system in both bathrooms
- 3 secure underground car spaces with storage