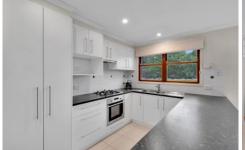

## 1 Trott Place Holt ACT

This spacious 3 bedroom home is positioned on a corner block, with privacy from the street and an excellent covered deck for entertaining.

The kitchen is updated, with plenty of cupboard and bench space. All three bedrooms offer built in robes and the master is segregated from the other two rooms. It also offers a large study nook. The bathroom has a large corner bath and separate shower.