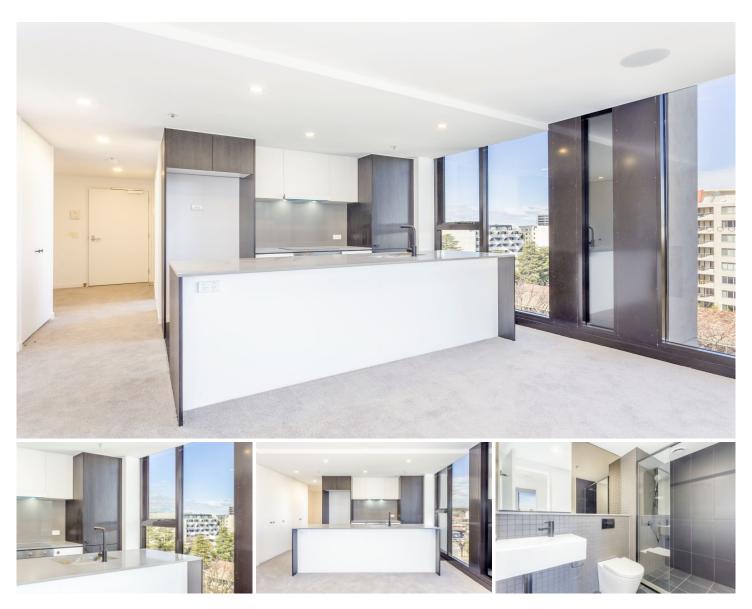

## 705/1 Elouera Street Braddon ACT

Completed to the highest standard throughout, this 7th floor apartment is a great opportunity for you to secure residency in Midnight.

Benefiting from 180 degree views visible through floor to ceiling double glazed windows, your new home is flooded with natural light.

The building is one to marvel. It's architectural design stands out apart from standard apartment buildings. Sleek and modern finishes combined with facilities such as the pool, gym and common outdoor kitchens provide a high end, resort style feel.