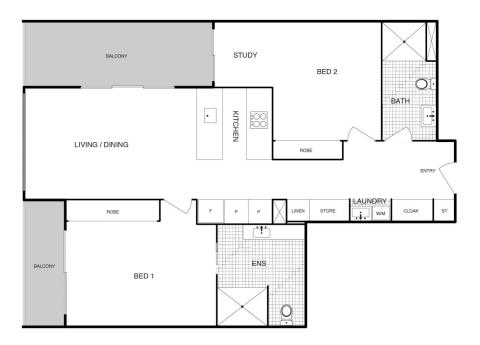

## 506/16 Lonsdale Street Braddon ACT

The Features You Want To Know!

- + Wonderful 2-bedroom 2- bathroom east facing apartment
- + Views to Mount Ainslie
- + Designer kitchen with ample storage
- + 20mm Stone benchtops
- + 4 burner Smeg gas cooktop
- + 600mm Smeg oven
- + Freestanding dishwasher
- + Soft close cabinetry
- + Ceramic sink
- + Open plan kitchen, living and dining
- + 2 East facing balconies with beautiful outlook
- + Engineered timber flooring throughout
- + Two generously proportioned bedrooms with built in robes

## 2 🛤 2 📛 2 🚘

Price Building Size : 98 sqm View

: \$ 845,000

: https://www.carterandcoagents.com.au/

https://www.carterandcoagents.com.au