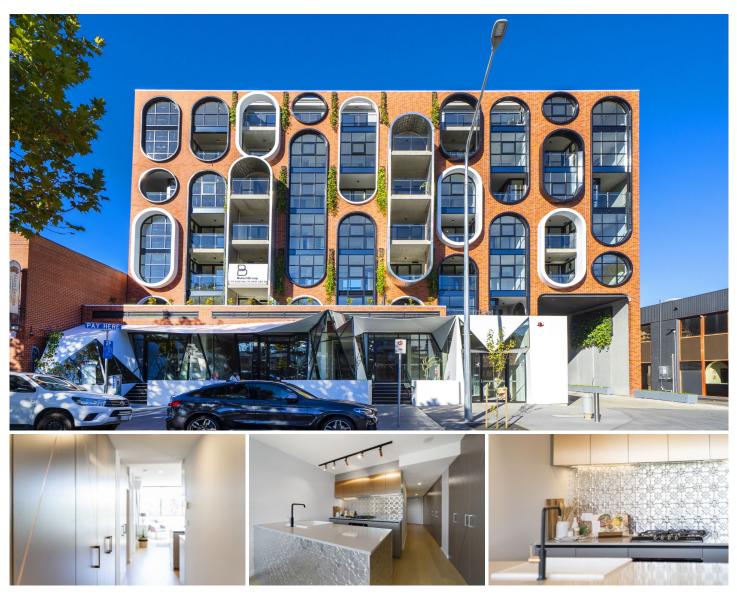

## 506/16 Lonsdale Street Braddon ACT

The Features You Want To Know!

- + Wonderful 2-bedroom 2- bathroom east facing apartment
- + Views to Mount Ainslie
- + Designer kitchen with ample storage
- + 20mm Stone benchtops
- + 4 burner Smeg gas cooktop
- + 600mm Smeg oven
- + Freestanding dishwasher
- + Soft close cabinetry
- + Ceramic sink
- + Open plan kitchen, living and dining
- + 2 East facing balconies with beautiful outlook
- + Engineered timber flooring throughout
- + Two generously proportioned bedrooms with built in robes

## 2 🛤 2 📛 2 🚘

Price Building Size : 98 sqm View

: \$ 845,000

: https://www.carterandcoagents.com.au/

https://www.carterandcoagents.com.au