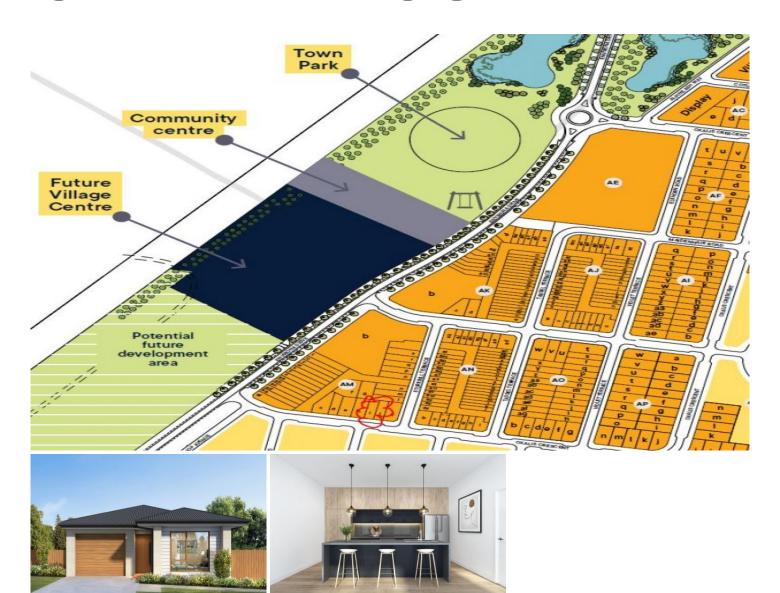

## 140 Oxalis Crescent Tralee NSW

Why you want to buy this property!

270m2 flat block (Approx..) ready for you to construct your own separate house on your own block of land.

Plans can be provided for a three bedroom home alternative you could design a spacious two story larger residence.

The location is a stone's throw away from the Town Park, Community Centre and Future village. The development of "South Jerrabomberra or Tralee" takes advantage of its rural setting with a country drive from Tompsitt Drive past future state of art sporting complexes, with an avenue of trees and large ponds either side of the road that signal your arrival home.