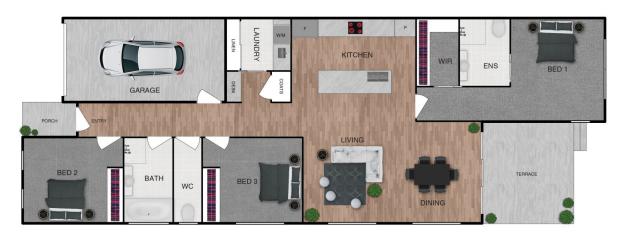

## 140 Oxalis Crescent Tralee NSW

Why you want to buy this property!

270m2 flat block (Approx..) ready for you to construct your own separate house on your own block of land.

Plans can be provided for a three bedroom home alternative you could design a spacious two story larger residence.