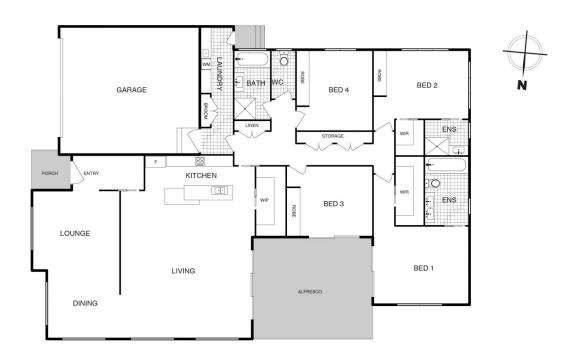

## 29 Bettong Avenue Throsby ACT

The Features You Want To Know!

- + Architecturally designed east facing family home
- + Builders own home
- + 2.7m Ceilings throughout
- + Timber floors to family and dining
- + Luxury vinyl plank bedrooms
- + Italian Porcelain tiles to living and kitchen
- + Luxurious kitchen with Walk in pantry
- + 60 mm marble stone benchtops
- + Island with waterfall endings
- + 900 Burner Fisher and Paykel induction cooktop
- + 900 mm Fisher and Paykel pyrolytic oven
- + Fisher and Paykel freestanding dishwasher
- + Covered private alfresco entertaining area with natural gas outlet
- + Tiles to alfresco

4 📮 3 🖺 2 🖨

Price : \$ 1,665,000 Building Size : 339 sqm Land Size : 540 sqm

View : https://www.carterandcoagents.com.au/ sale/act/gungahlin/throsby/residential/ho

use/6852263

Nik Brozinic 02 6176 3443

James Carter 02 6176 3443