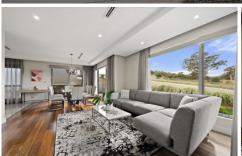

## 29 Bettong Avenue Throsby ACT

The Features You Want To Know!

- + Architecturally designed east facing family home
- + Builders own home
- + 2.7m Ceilings throughout
- + Timber floors to family and dining
- + Luxury vinyl plank bedrooms
- + Italian Porcelain tiles to living and kitchen
- + Luxurious kitchen with Walk in pantry
- + 60 mm marble stone benchtops
- + Island with waterfall endings
- + 900 Burner Fisher and Paykel induction cooktop
- + 900 mm Fisher and Paykel pyrolytic oven
- + Fisher and Paykel freestanding dishwasher
- + Covered private alfresco entertaining area with natural gas outlet
- + Tiles to alfresco