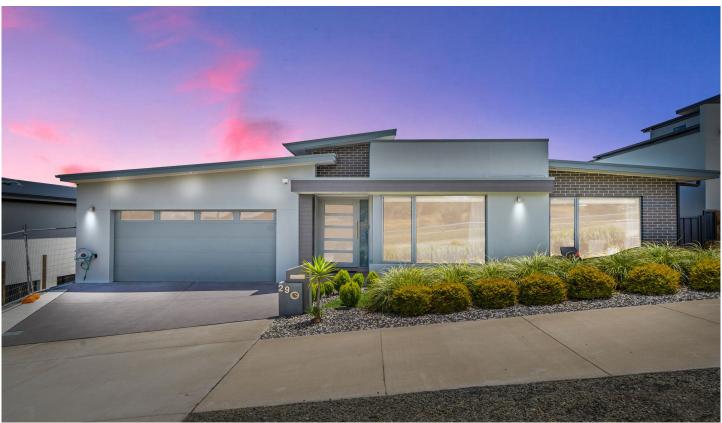

## 29 Bettong Avenue Throsby ACT

The Features You Want To Know!

- + Architecturally designed east facing family home
- + Builders own home
- + 2.7m Ceilings throughout
- + Timber floors to family and dining
- + Luxury vinyl plank bedrooms
- + Italian Porcelain tiles to living and kitchen
- + Luxurious kitchen with Walk in pantry
- + 60 mm marble stone benchtops
- + Island with waterfall endings
- + 900 Burner Fisher and Paykel induction cooktop
- + 900 mm Fisher and Paykel pyrolytic oven
- + Fisher and Paykel freestanding dishwasher
- + Covered private alfresco entertaining area with natural gas outlet
- + Tiles to alfresco

4 📮 3 🖺 2 🖨

Price : \$ 1,665,000 Building Size : 339 sqm Land Size : 540 sqm

View : https://www.carterandcoagents.com.au/ sale/act/gungahlin/throsby/residential/ho

use/6852263

Nik Brozinic 02 6176 3443

James Carter 02 6176 3443