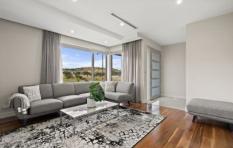

## 29 Bettong Avenue Throsby ACT

The Features You Want To Know!

- + Architecturally designed east facing family home
- + Builders own home
- + 2.7m Ceilings throughout
- + Timber floors to family and dining
- + Luxury vinyl plank bedrooms
- + Italian Porcelain tiles to living and kitchen
- + Luxurious kitchen with Walk in pantry
- + 60 mm marble stone benchtops
- + Island with waterfall endings
- + 900 Burner Fisher and Paykel induction cooktop
- + 900 mm Fisher and Paykel pyrolytic oven
- + Fisher and Paykel freestanding dishwasher
- + Covered private alfresco entertaining area with natural gas outlet
- + Tiles to alfresco