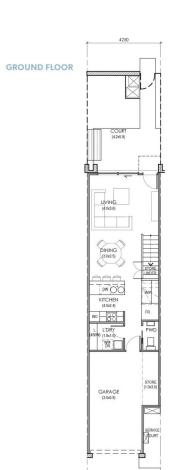

Enjoy a kitchen to both cook and entertain in, featuring a wall oven, ample benchtops to prepare a feast, and a walk-in pantry for extensive storage. A separate laundry room and ground floor powder room, two large bedrooms both with their own ensuite / bathroom.

Tiled floor to living, dining, kitchen and hallway - the look and feel of timber with superior longevity and versatility. There will be no concerns with high heels, water damage or movement experienced with timber.