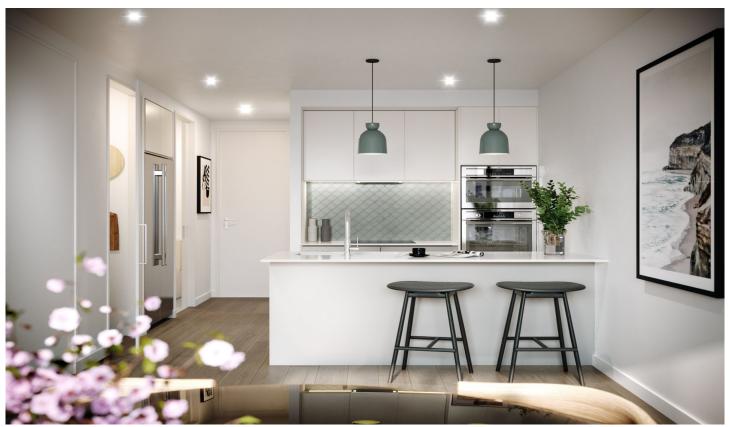

Enjoy a kitchen to both cook and entertain in, featuring a wall oven, ample benchtops to prepare a feast, and a walk-in pantry for extensive storage. A separate laundry room and ground floor powder room, two large bedrooms both with their own ensuite / bathroom.

Tiled floor to living, dining, kitchen and hallway - the look and feel of timber with superior longevity and versatility. There will be no concerns with high heels, water damage or movement experienced with timber.