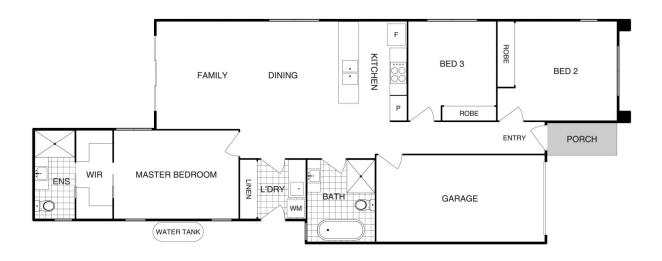

This separate title house on your own block of land has an optional Investor plan available offering the potential to secure you additional rental income.

Featuring three spacious bedrooms with the main bedroom ensuited, all bedrooms have built in robes with an