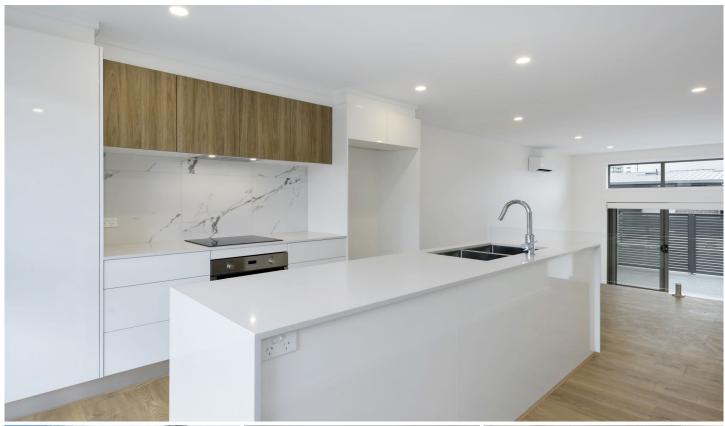

## Features include:

- Split System Air Conditioning
- Induction Cooktop
- Floor to ceiling tiling to bathrooms
- Secure Parking
- Split level living & Dining
- Stone benchtops
- Built in Robes to both bedrooms