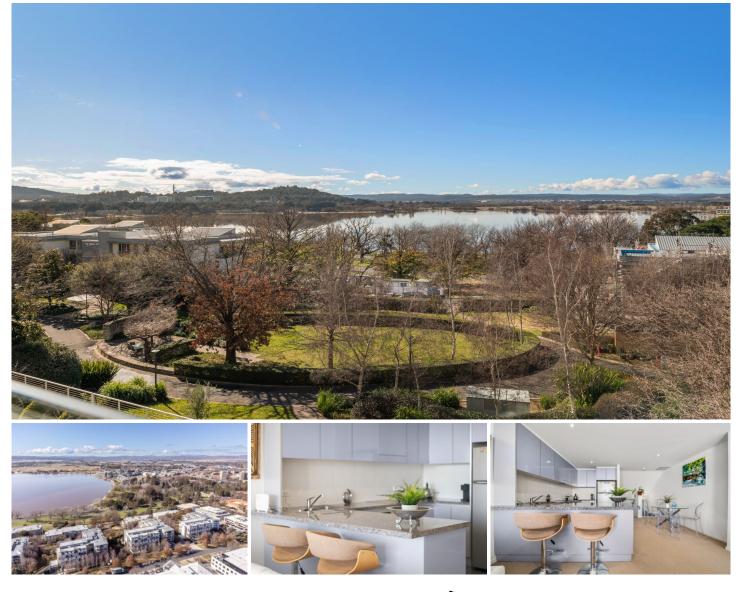

## 22/45 Blackall Street Barton ACT

Rare opportunity to own an apartment that is one of a kind. Situated in an elevated position with breath taking views over Lake Burley Griffin's East Basin taking in Mt Ainslie, Mt Pleasant and the Kowen Escarpment. The upper level of the home features an open plan living and dining flowing through to the East facing balcony overlooking stunning sun rises and established gardens.

## Words from the owner:

"Living at Landmark feels like living in the countryside, in the middle of the city, with amazing birdlife and incredible gardens. Yet the city and all it's urban amenities are right on the doorstep. The morning sun streams into the living area and the afternoon sun in the bedroom is so cosy in winter. Having front and back windows is great for the breeze in summer.