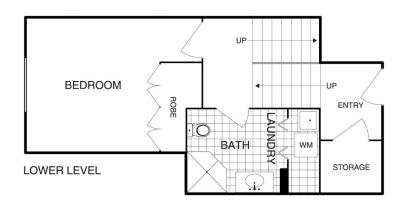

## 22/45 Blackall Street Barton ACT

Rare opportunity to own an apartment that is one of a kind. Situated in an elevated position with breath taking views over Lake Burley Griffin's East Basin taking in Mt Ainslie, Mt Pleasant and the Kowen Escarpment. The upper level of the home features an open plan living and dining flowing through to the East facing balcony overlooking stunning sun rises and established gardens.

## Words from the owner:

"Living at Landmark feels like living in the countryside, in the middle of the city, with amazing birdlife and incredible gardens. Yet the city and all it's urban amenities are right on the doorstep. The morning sun streams into the living area and the afternoon sun in the bedroom is so cosy in winter. Having front and back windows is great for the breeze in summer.