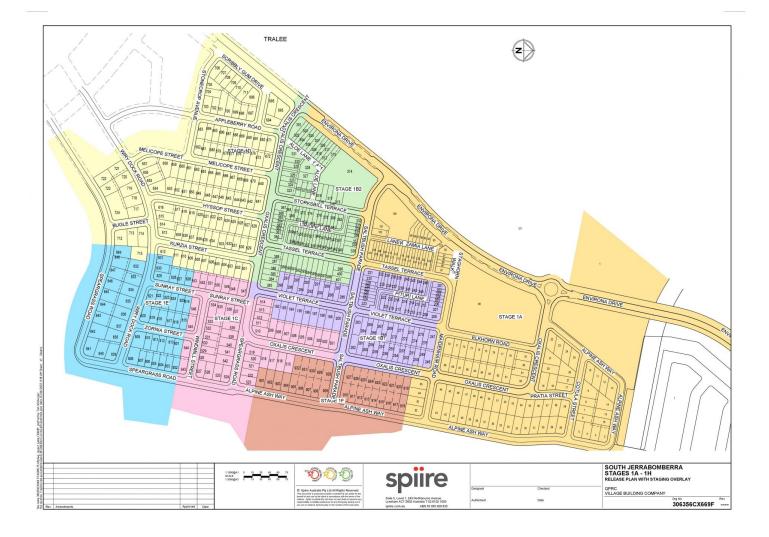

## 38 Speargrass Road Tralee NSW

The Features You Want To Know!

+ Nestled high on an elevated position of Speargrass Road at the Top of South Jerrabomberra Heights

+ North To the Rear with a substantial Reserve facing frontage

## Why You Want to Live Here!

Nestled in the heights of South Jerrabomberra, the

Price : \$810,000

Land Size : 752 sqm View : https://ww

: https://www.carterandcoagents.com.au/sale /nsw/capital-monaro-snowy/tralee/residentia I/land/7153468