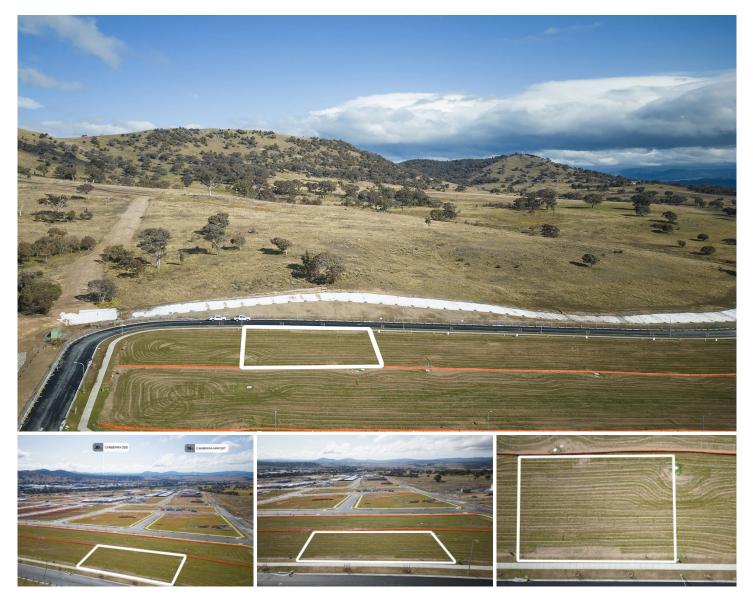

## 38 Speargrass Road Tralee NSW

The Features You Want To Know!

+ Nestled high on an elevated position of Speargrass Road at the Top of South Jerrabomberra Heights

+ North To the Rear with a substantial Reserve facing frontage

+ No Easements

+ Soaring Views over South Jerrabomberra and towards Canberra CBD

+ Great for you to design your new premium dream home
+ Substantial land holding as one of the larger blocks available in the suburb

## Why You Want to Live Here!

Nestled in the heights of South Jerrabomberra, the

Price : \$810,000

Land Size : 752 sqm View : https://ww

: https://www.carterandcoagents.com.au/sale /nsw/capital-monaro-snowy/tralee/residentia I/land/7153468