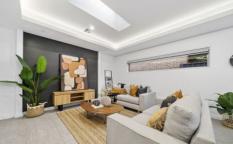

## 44 Bellhouse Crescent Moncrieff ACT

The features you want to know!

- + Gorgeous 4 bedroom single level family home
- + Tiled flooring throughout living areas
- + Carpet to bedrooms
- + Luxurious kitchen with Walk in pantry
- + 40mm marble stone benchtops
- + 900mm 5 burner gas cooktop
- + 900mm oven
- + Freestanding dishwasher
- + Generous living and dining area with 2 electric Velux skylights
- + Covered private alfresco entertaining with integrated bar seating
- + 2 x outdoor radiant heaters, ceiling fan and gas bayonet
- + Four generously proportioned bedrooms with built in robes with floor to ceiling mirrored doors