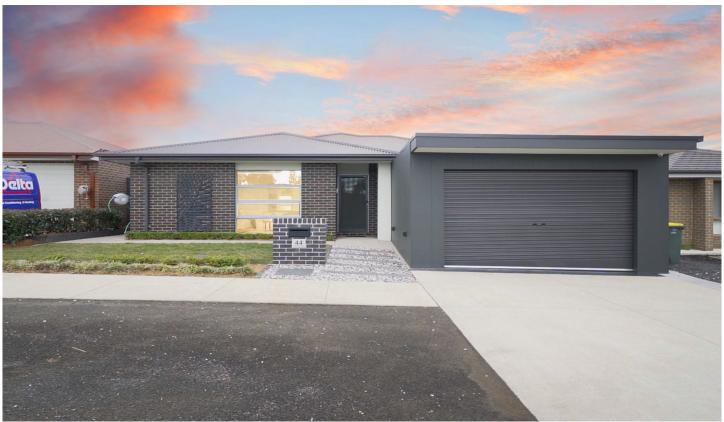

## 44 Bellhouse Crescent Moncrieff ACT

The features you want to know!

- + Gorgeous 4 bedroom single level family home
- + Tiled flooring throughout living areas
- + Carpet to bedrooms
- + Luxurious kitchen with Walk in pantry
- + 40mm marble stone benchtops
- + 900mm 5 burner gas cooktop
- + 900mm oven
- + Freestanding dishwasher
- + Generous living and dining area with 2 electric Velux skylights
- + Covered private alfresco entertaining with integrated bar seating
- + 2 x outdoor radiant heaters, ceiling fan and gas bayonet
- + Four generously proportioned bedrooms with built in robes with floor to ceiling mirrored doors

4 🚐 2 ⋤ 4 🗬

Price : \$ 1,045,000 Building Size : 201 sqm Land Size : 350 sqm

View : https://www.carterandcoagents.com.au/

sale/act/gungahlin/moncrieff/residential/

house/7154303

James Carter And Nik Brozinic 02 6176 3443