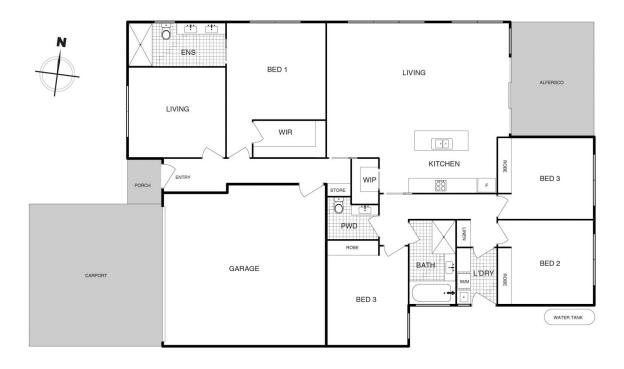

## 44 Bellhouse Crescent Moncrieff ACT

The features you want to know!

- + Gorgeous 4 bedroom single level family home
- + Tiled flooring throughout living areas
- + Carpet to bedrooms
- + Luxurious kitchen with Walk in pantry
- + 40mm marble stone benchtops
- + 900mm 5 burner gas cooktop
- + 900mm oven
- + Freestanding dishwasher
- + Generous living and dining area with 2 electric Velux skylights
- + Covered private alfresco entertaining with integrated bar seating
- + 2 x outdoor radiant heaters, ceiling fan and gas bayonet
- + Four generously proportioned bedrooms with built in robes with floor to ceiling mirrored doors

4 🚐 2 ⋤ 4 🗬

Price : \$ 1,045,000 Building Size : 201 sqm Land Size : 350 sqm

View : https://www.carterandcoagents.com.au/

sale/act/gungahlin/moncrieff/residential/

house/7154303

James Carter And Nik Brozinic 02 6176 3443