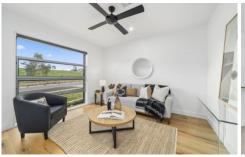

## 44 Bellhouse Crescent Moncrieff ACT

The features you want to know!

- + Gorgeous 4 bedroom single level family home
- + Tiled flooring throughout living areas
- + Carpet to bedrooms
- + Luxurious kitchen with Walk in pantry
- + 40mm marble stone benchtops
- + 900mm 5 burner gas cooktop
- + 900mm oven
- + Freestanding dishwasher
- + Generous living and dining area with 2 electric Velux skylights
- + Covered private alfresco entertaining with integrated bar seating
- + 2 x outdoor radiant heaters, ceiling fan and gas bayonet
- + Four generously proportioned bedrooms with built in robes with floor to ceiling mirrored doors