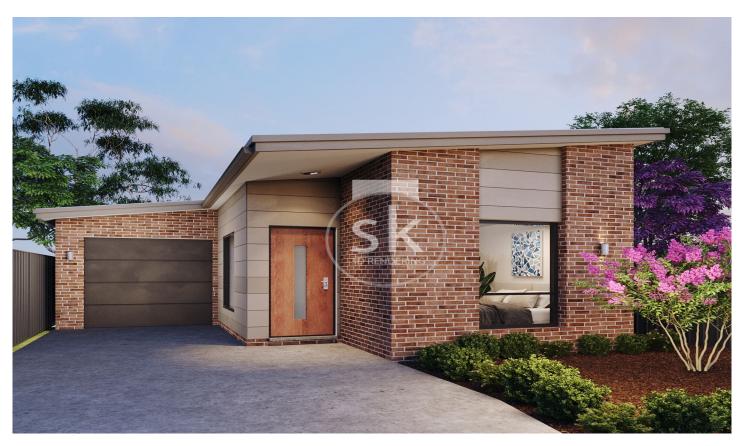

## **5 Violet Terrace Tralee NSW**

The Features You Want To Know!

- + 3 Bedroom
- + 2 Bathroom
- + Built-in wardrobes
- + Walk-in robe
- + Quality Inclusions
- + Separate Torrens Title Home
- + Construction Almost Complete
- + Open Plan Living
- + Great Northerly Aspect To Living
- + Full Height Tiling
- + Under Floor Heating to Bathrooms
- + Ducted Heating and Cooling

## Why You Want to Live Here!

Nestled in the new and exciting suburb of South Jerrabomberra, this home provides a great option to home ownership. With a block size of 298m² (approx.) with a living area of 124m² (approx.) Featuring three generously proportioned bedrooms wit built in and walk in robes.

Open plan living featuring a MasterChef kitchen (with butlers pantry) and great a Northerly aspect providing you with a sense of space and substantial amount of natural

3 🕮 2 🖺 1 🗬

Price : By Negotiation Building Size : 124 sqm Land Size : 298 sqm