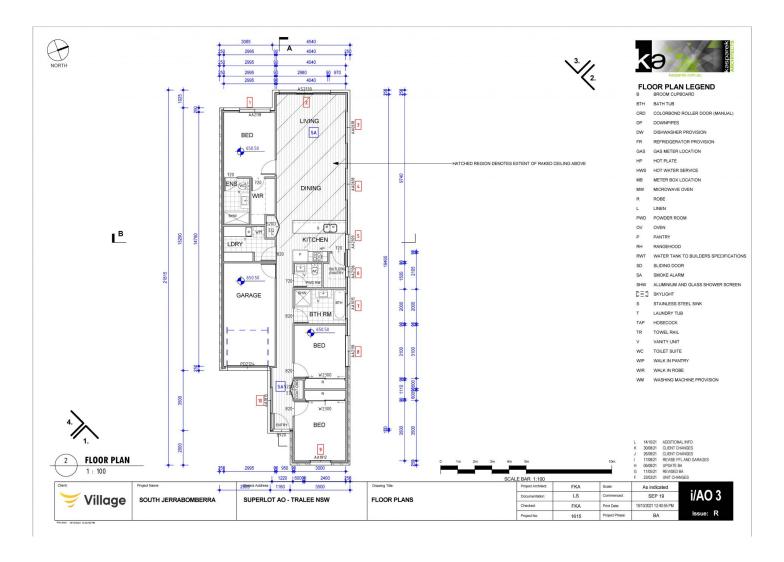

## **5 Violet Terrace Tralee NSW**

The Features You Want To Know!

- + 3 Bedroom
- + 2 Bathroom
- + Built-in wardrobes
- + Walk-in robe
- + Quality Inclusions
- + Separate Torrens Title Home
- + Construction Almost Complete
- + Open Plan Living
- + Great Northerly Aspect To Living
- + Full Height Tiling
- + Under Floor Heating to Bathrooms
- + Ducted Heating and Cooling

## Why You Want to Live Here!

Nestled in the new and exciting suburb of South Jerrabomberra, this home provides a great option to home ownership. With a block size of 298m² (approx.) with a living area of 124m² (approx.) Featuring three generously proportioned bedrooms wit built in and walk in robes.

Open plan living featuring a MasterChef kitchen (with butlers pantry) and great a Northerly aspect providing you with a sense of space and substantial amount of natural

3 🕮 2 🖺 1 🗬

Price : By Negotiation Building Size : 124 sqm Land Size : 298 sqm