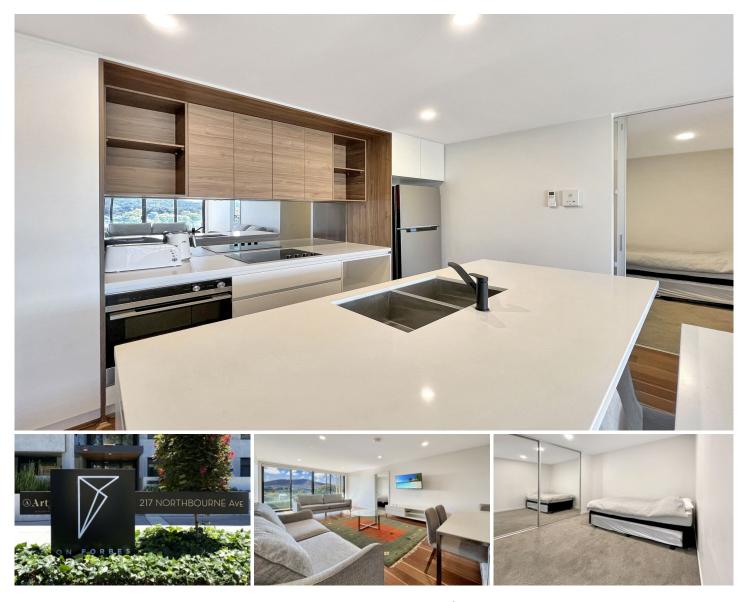

## 97/217 Northbourne Ave Turner ACT

This modern apartment is spacious and sophisticated featuring a spectacular blend of quality construction and style.

The three bedrooms are all spacious and come with built-in robes. There is ensuite bathrooms to two of the bedrooms. The open-plan living makes a great use of the space, and the kitchen modern and clean and is appointed with quality appliances.

The home overlooks Northbourne Ave and Mount Ainslie and is at the heart of everything you might need. There are quality schools surrounding, easy access to the light-rail and it is only a short walk or bike ride to the City Centre.

The complex comes with added amenities such as rooftop barbeque and gym.

View : https://www.carterandcoagents.com.au/lease/act/ inner-north/turner/residential/house/7227563

Chloe Stanojevic 02 6176 3443