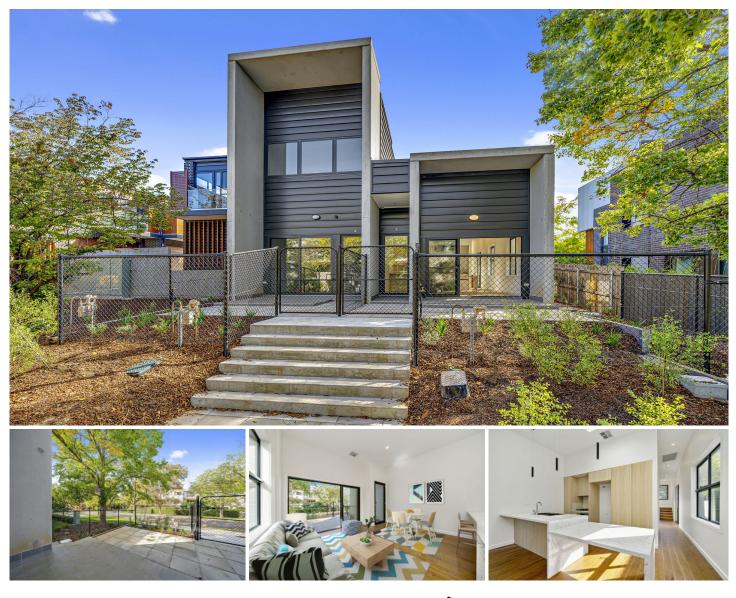

## 15/52 Lowanna St Braddon ACT

This bespoke home offers open plan living and dining, creating a beautiful sense of space. Elevated ceilings and oversized windows fill this residence with light.

A contemporary kitchen is equipped with everything you need: stainless steel appliances, built-in microwave, gas cooking, a stone benchtop and plenty of storage space. The kitchen has been designed using simple and functional design principals and overlooks the sun-bathed living and dining area.

A generous master bedroom is complete with an oversized built-in-robe. The architecturally designed main bathroom showcases full-height tiling including a feature wall and is complemented by Dorf tapware.