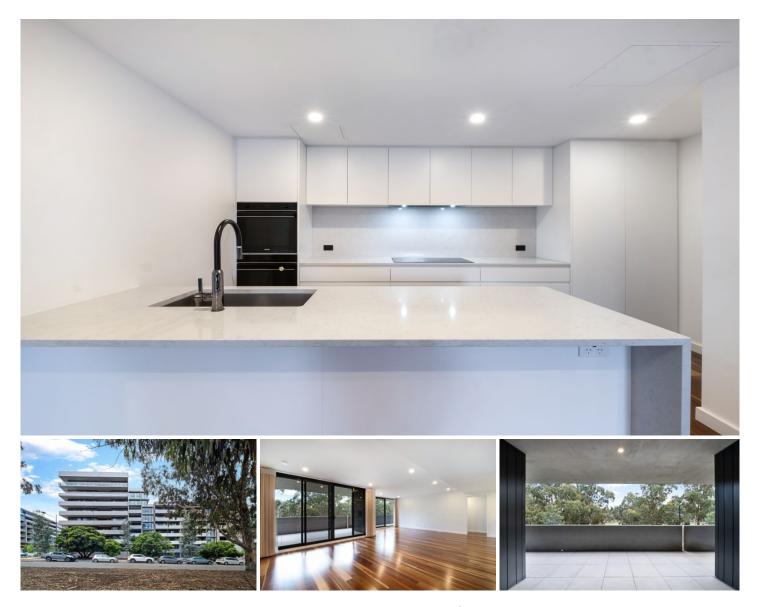

## **CARTER + CO**

214/4 Anzac Park Campbell ACT

Positioned with leafy views, this near new apartment offers executive style living in an enviable position. Located within walking distance of Russell offices and the Defence precinct, as well as just a 5 minute drive from the City center.

Step onto the spotted gum timber flooring and soak in the natural light provided by substantial floor to ceiling windows. With high quality finishes throughout, this apartment is arguable one of the best in the building.

Features include:

- complex facilities such as a library, roof top garden etc.
- located within minutes to lake and variety of cafes
- floor heating system in both bathrooms
- 3 secure underground car spaces with storage