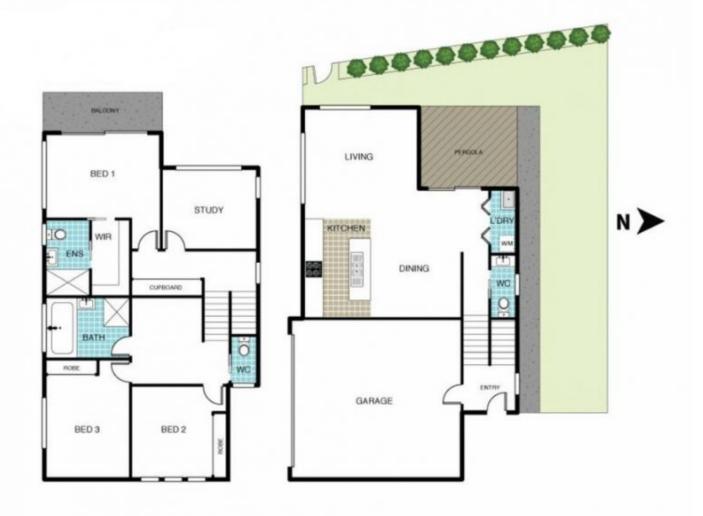

## 7/29 Bott Cres Casey ACT

The elevated position of this home ensures it's new occupants uninterrupted views across Gungahlin from the upper levels. Large windows provide natural light throughout the home, and the multi-level floor plan offers a range of living options.

This home is also the only in the complex that is completely detached from it's neighbours, so although it's technically a townhouse, it's design is that of a separate home.

## Features include:

- Double garage with internal access
- Ducted AC
- 4 bedrooms, 3 with built in wardrobes
- Large landing to top floor to use as second living space/study area or kids play area

4 🕒 2 🔓 2 😭