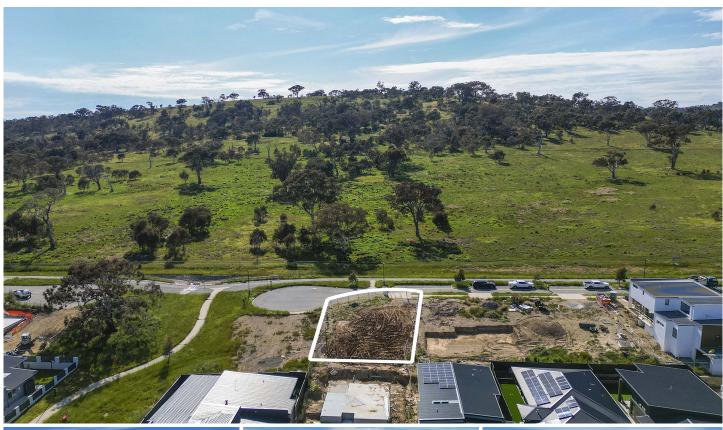

## 9 Mirri Close Throsby ACT

The Features You Want To Know!

- + 500m² vacant block of land
- + Directly facing and surrounded by nature reserve
- + Located on a quiet street at the highest point of Throsby
- + Stunning views
- + East facing aspect
- + Not associated to a builder
- + Surrounded by other high quality homes
- + DA approved plans for a 340m² house ready to build (Plans available on request)
- + Stunning and contemporary 4 bedroom, 3 bathroom family home design
- + Located within minutes to schools, child care, recreation facilities and shops
- + Easy access to Horse Park Drive