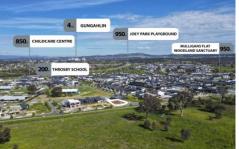

## 9 Mirri Close Throsby ACT

The Features You Want To Know!

- + 500m² vacant block of land
- + Directly facing and surrounded by nature reserve
- + Located on a quiet street at the highest point of Throsby
- + Stunning views
- + East facing aspect
- + Not associated to a builder
- + Surrounded by other high quality homes
- + DA approved plans for a 340m² house ready to build (Plans available on request)
- + Stunning and contemporary 4 bedroom, 3 bathroom family home design
- + Located within minutes to schools, child care, recreation facilities and shops
- + Easy access to Horse Park Drive