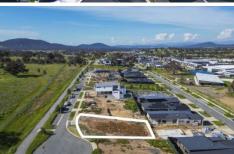

## 9 Mirri Close Throsby ACT

The Features You Want To Know!

- + 500m² vacant block of land
- + Directly facing and surrounded by nature reserve
- + Located on a quiet street at the highest point of Throsby
- + Stunning views
- + East facing aspect
- + Not associated to a builder
- + Surrounded by other high quality homes
- + DA approved plans for a 340m² house ready to build (Plans available on request)
- + Stunning and contemporary 4 bedroom, 3 bathroom family home design
- + Located within minutes to schools, child care, recreation facilities and shops
- + Easy access to Horse Park Drive