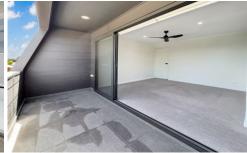

This home is conveniently close to the light rail and a few minutes drive to the Dickson Shopping and Restaurant Precinct. The property overlooks a small parkland perfect for after school play!

Open plan living with natural sunlight throughout the kitchen, living areas, and bedrooms creating a bright and cosy feel within the home. The kitchen has stone benchtops, a gas cooktop, dishwasher and an abundance of storage. Situated beside the kitchen is the laundry and powder room for your convenience.