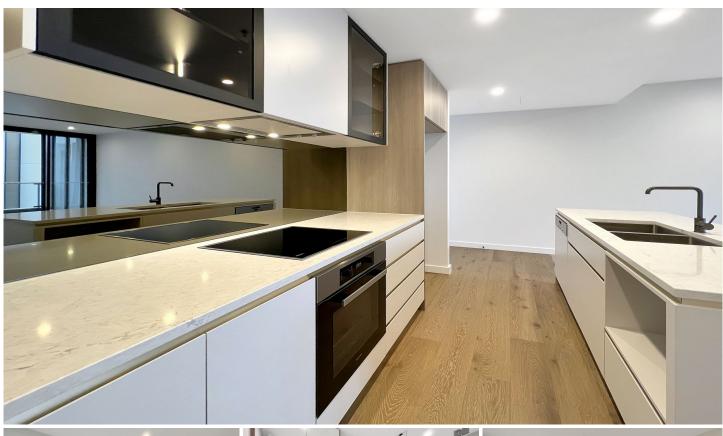

## 71/44 Constitution Ave Reid ACT

This brand new, 1 bedroom apartment is a mixture of convenience and luxury all in one.

The kitchen presents stone benchtops and Miele Appliances throughout. With ample storage, as well as back lit display cabinetry above. Timber floorboards from the entrance throughout to the open plan living space leading to the balcony showing a straight ahead view of Lake Burley Griffin and to your right, Black Mountain and the Telstra Tower.