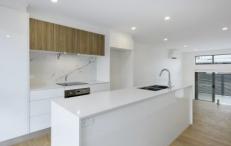

## Features include:

- Split System Air Conditioning
- Induction Cooktop
- Floor to ceiling tiling to bathrooms
- Secure Parking
- Split level living & Dining
- Stone benchtops
- Built in Robes to both bedrooms