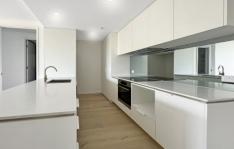

## Features include:

- Brand new
- Light filled
- Private outlook (no neighbouring buildings peeking in)
- Large covered balcony
- Walk in robe to main bedrooms
- Mirrored build in robes to bedroom 2
- 2 secure underground car spaces
- Secure storage cage
- Lift access
- Double glazing
- Split system air conditioning