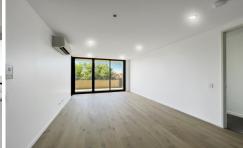

## Features include:

- Brand new
- Light filled
- Private outlook (no neighbouring buildings peeking in)
- Large covered balcony
- Walk in robe to main bedrooms
- Mirrored build in robes to bedroom 2
- 2 secure underground car spaces
- Secure storage cage
- Lift access
- Double glazing
- Split system air conditioning