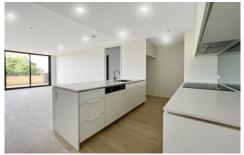

## Features include:

- Brand new
- Light filled
- Private outlook (no neighbouring buildings peeking in)
- Large covered balcony
- Walk in robe to main bedrooms
- Mirrored build in robes to bedroom 2
- 2 secure underground car spaces
- Secure storage cage
- Lift access
- Double glazing
- Split system air conditioning