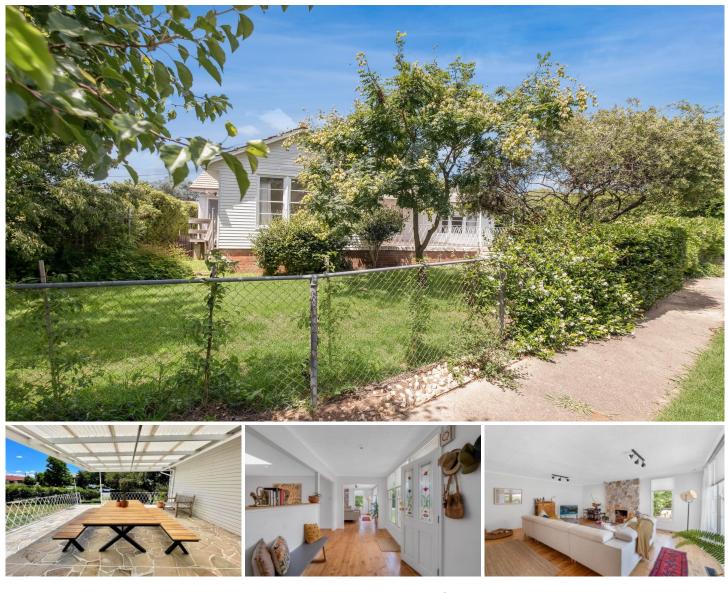

## 3 Yamba PI Narrabundah ACT

Positioned on a quiet cul-de-sac sits a light filled 1960s home that is a unique opportunity on the rental market.

While carefully considering it's history, this beautiful property has been updated to create a warm and inviting sanctuary.

On arrival through the wisteria wrapped front fence, flagstone pavers cover a substantial entertaining space, leading way to the front door. Inside, a truly spectacular home awaits.

Original timber flooring sprawls across the homes multiple living spaces, with sunlight from the homes multiple skylights bouncing off the walls throughout.

The floor plan offers separate dining, family room and living

View : https://www.carterandcoagents.com.au/lease/act/ inner-south/narrabundah/residential/house/73422 56

Charissa Turbin 02 6176 3443