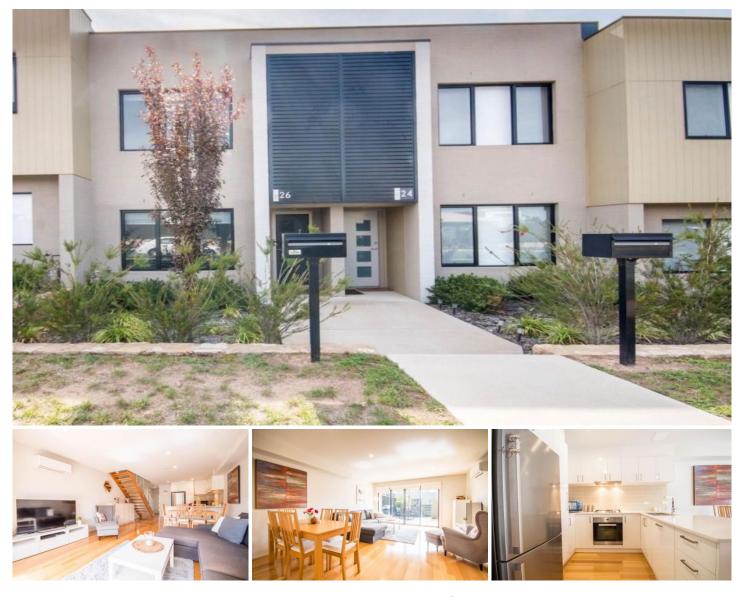

## 26 Truebridge St Wright ACT

Perfectly positioned and surrounded by parks and walking tracks, this gorgeous home offers modern living with easy access to Belconnen, Woden, the City and Tuggeranong.

With reverse cycle heating and cooling in every room this property will keep you in perfect comfort year round. The home offers an ensuite bathroom in the Master Bedroom and built-in robes. Each room has dual block-out and transparent blinds.

The kitchen comes with premium appliances including Miele gas cooking, Delonghi dishwasher and premium stone benchtops. the living area offers polished timber floorboards.

Designed for those that love to live life and with large living spaces and paved courtyard this property would suit