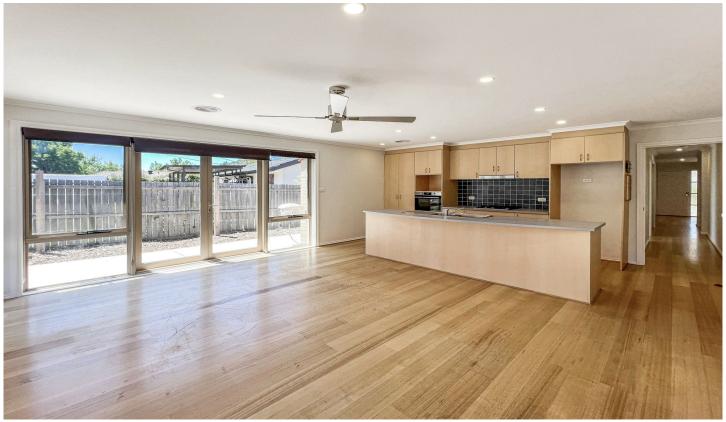

## 30 Eggleston Cres Chifley ACT

This three bedroom refreshed home is spacious and private and conveniently located just off Hindmarsh Drive. The home has been updated throughout with fresh paint and carpets for a clean and modern feel.

## Features Include:

- Ducted Reverse Cycle Heating and Cooling
- Brand New Carpets
- Freshly Painted
- Updated Bathrooms
- New Oven
- Dishwasher

3 2 2 2

**View :** https://www.carterandcoagents.com.au/lease/act/woden-valley/chifley/residential/house/7365945