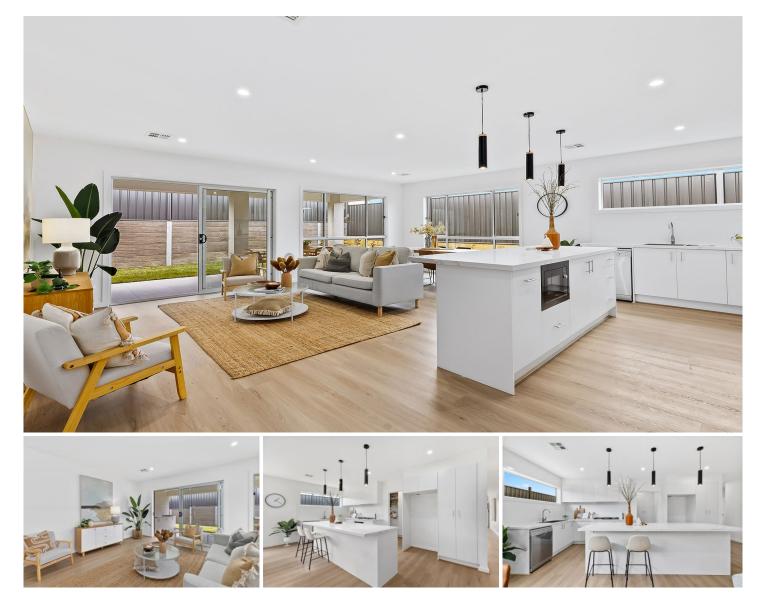

The Features You Want To Know!

- + Architecturally designed Hamptons beach house inspired family home
- + Timber look floors to kitchen, dining and living area
- + Quality carpet to bedrooms
- + Luxurious kitchen with butler's pantry
- + 40mm marble stone benchtops
- + Large island bench with feature pendent lights
- + 900mm 5 burner Bosch gas cooktop
- + 600mm Bosch oven

## 4 🛤 2 📛 2 🚘

| <b>Building Size</b> | : 244.46 sqm   |
|----------------------|----------------|
| Land Size            | : 443 sqm      |
| View                 | : https://www. |

: https://www.carterandcoagents.com.au/