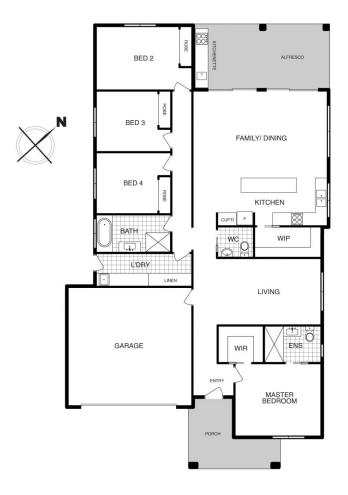

## 4 🛤 2 📛 2 🚘

| <b>Building Size</b> | : 244.46 sqm   |
|----------------------|----------------|
| Land Size            | : 443 sqm      |
| View                 | : https://www. |

: https://www.carterandcoagents.com.au/