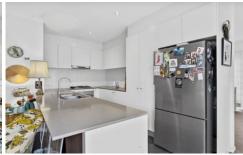

## 89/215 Aspinall Street Watson ACT

\*Inspections by Private Appointment Only\*

The Features You Want To Know.

- + 3-bedroom 2- bathroom terrace home
- + Modern and Contemporary in design
- + Generous kitchen with ample storage
- + 20mm Stone benchtops
- + 4 burner gas cooktop
- + 600 mm oven
- + Freestanding dishwasher
- + Open plan family, meals area
- + Three generously proportioned bedrooms with built in robes
- + Master bedroom with ensuite
- + Large main bathroom with bath
- + European laundry with ample storage