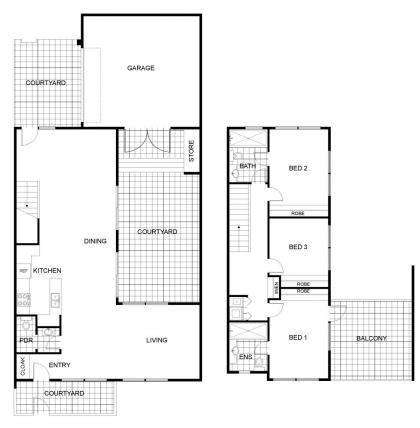

## 89/215 Aspinall Street Watson ACT

\*Inspections by Private Appointment Only\*

The Features You Want To Know.

- + 3-bedroom 2- bathroom terrace home
- + Modern and Contemporary in design
- + Generous kitchen with ample storage
- + 20mm Stone benchtops
- + 4 burner gas cooktop
- + 600 mm oven
- + Freestanding dishwasher
- + Open plan family, meals area
- + Three generously proportioned bedrooms with built in robes
- + Master bedroom with ensuite
- + Large main bathroom with bath
- + European laundry with ample storage

3 📭 2 ⋤ 2 😭

Building Size: 191 sqm

View : https://www.carterandcoagents.com.au/

sale/act/inner-north/watson/residential/a

partment/7413210

James Carter And Nik Brozin**Ke**eley Gillespie 02 6176 3443 0426 266 226

## 89/215 Aspinall Street, Watson

Approx. total area: 306m²

 $\bigcirc$ N

Disclaimer: Plans are indicative only and should be checked by the prospective purchaser.

Plans shown are for presentation purposes and are not part of any legal document. All measurements and figures are approximate. The information herein is gathered from sources we believe to be reliable.