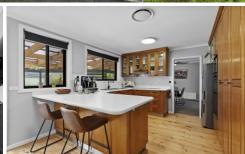

## 6 Begonia Place Crestwood NSW

The Features you want to know!

- + Quiet Cul-de-sac location
- + Elevated position with views towards the Cuumbeun Nature Reserve
- + Original Pine floorboards throughout (recently re-sanded & finished)
- + Carpet in all bedrooms
- + New sliding doors to built in robes
- + Recently upgraded to be 3 Phase power ready
- + Freshly painted throughout
- + Ducted heating and cooling
- + Ceiling fans in all bedrooms
- + New blinds in all bedrooms
- + New shower screen and tapware in bathroom
- + New window frames throughout including security screens