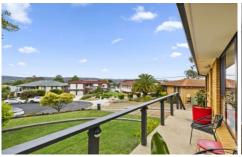

## 6 Begonia Place Crestwood NSW

The Features you want to know!

- + Quiet Cul-de-sac location
- + Elevated position with views towards the Cuumbeun Nature Reserve
- + Original Pine floorboards throughout (recently re-sanded & finished)
- + Carpet in all bedrooms
- + New sliding doors to built in robes
- + Recently upgraded to be 3 Phase power ready
- + Freshly painted throughout
- + Ducted heating and cooling
- + Ceiling fans in all bedrooms
- + New blinds in all bedrooms
- + New shower screen and tapware in bathroom
- + New window frames throughout including security screens