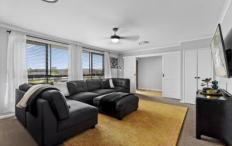

## 6 Begonia Place Crestwood NSW

The Features you want to know!

- + Quiet Cul-de-sac location
- + Elevated position with views towards the Cuumbeun Nature Reserve
- + Original Pine floorboards throughout (recently re-sanded & finished)
- + Carpet in all bedrooms
- + New sliding doors to built in robes
- + Recently upgraded to be 3 Phase power ready
- + Freshly painted throughout
- + Ducted heating and cooling
- + Ceiling fans in all bedrooms
- + New blinds in all bedrooms
- + New shower screen and tapware in bathroom
- + New window frames throughout including security screens