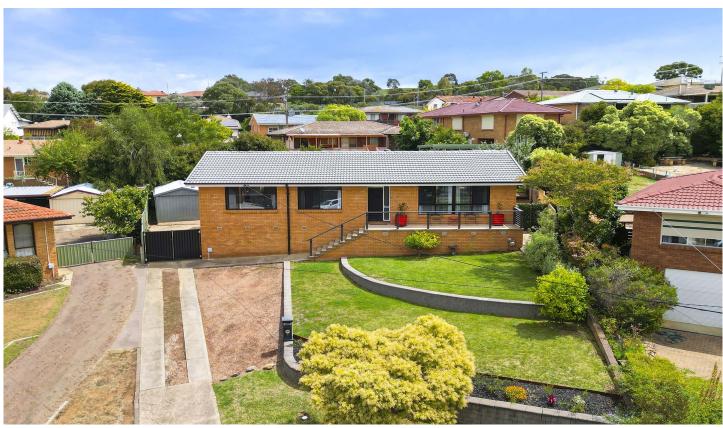

## 6 Begonia Place Crestwood NSW

The Features you want to know!

- + Quiet Cul-de-sac location
- + Elevated position with views towards the Cuumbeun Nature Reserve
- + Original Pine floorboards throughout (recently re-sanded & finished)
- + Carpet in all bedrooms
- + New sliding doors to built in robes
- + Recently upgraded to be 3 Phase power ready
- + Freshly painted throughout
- + Ducted heating and cooling
- + Ceiling fans in all bedrooms
- + New blinds in all bedrooms
- + New shower screen and tapware in bathroom
- + New window frames throughout including security screens

3 📭 2 🖺 1 🖨

Land Size: 790 sqm

View : https://www.carterandcoagents.com.au/sale

/nsw/capital-monaro-snowy/crestwood/resid

ential/house/7425212

Braith Hartfield 02 6176 3443

James Carter And Nik Brozinic 02 6176 3443