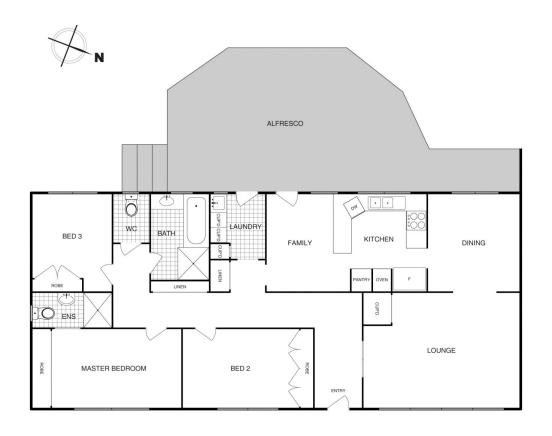

## 6 Begonia Place Crestwood NSW

The Features you want to know!

- + Quiet Cul-de-sac location
- + Elevated position with views towards the Cuumbeun Nature Reserve
- + Original Pine floorboards throughout (recently re-sanded & finished)
- + Carpet in all bedrooms
- + New sliding doors to built in robes
- + Recently upgraded to be 3 Phase power ready
- + Freshly painted throughout
- + Ducted heating and cooling
- + Ceiling fans in all bedrooms
- + New blinds in all bedrooms
- + New shower screen and tapware in bathroom
- + New window frames throughout including security screens

3 📭 2 🖺 1 🖨

Land Size: 790 sqm

View : https://www.carterandcoagents.com.au/sale

/nsw/capital-monaro-snowy/crestwood/resid

ential/house/7425212

Braith Hartfield 02 6176 3443

James Carter And Nik Brozinic 02 6176 3443