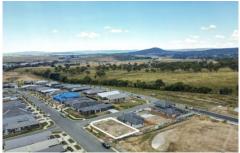

## 7 Maidenhair Road Tralee NSW

The Features You Want To Know!

- + Perfectly Positioned Vacant Block Of Land
- Located in the Popular New Suburb "South Jerrabomberra", Tralee.
- + Significant investment in the suburb by the developer Village Building
- + Construction commenced on Regional Sporting Facility which includes Aquatic Centre, 3,000 seat stadium and sporting facilities.
- + Located across the street from the Future Town Park, Community Centre and Village
- + Amazing Dog park to be constructed
- + Business park
- + Future High School and Primary Schools
- + Located in Stage 1 within close proximity to the display village and all the amenities

**Price**: \$600,000 **Land Size**: 499.53 sgm

View : https://www.carterandcoagents.com.au/sale

/nsw/capital-monaro-snowy/tralee/residentia

I/land/7430056

James Carter 02 6176 3443

Alistair Morrell 02 6176 3443