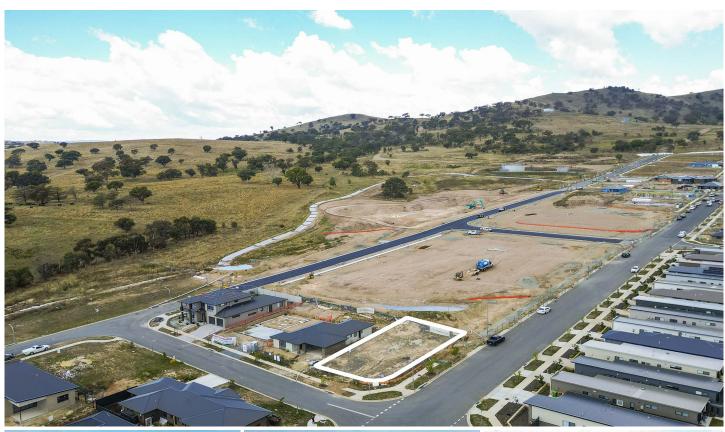

## 7 Maidenhair Road Tralee NSW

The Features You Want To Know!

- + Perfectly Positioned Vacant Block Of Land
- Located in the Popular New Suburb "South Jerrabomberra", Tralee.
- + Significant investment in the suburb by the developer Village Building
- + Construction commenced on Regional Sporting Facility which includes Aquatic Centre, 3,000 seat stadium and sporting facilities.
- + Located across the street from the Future Town Park, Community Centre and Village
- + Amazing Dog park to be constructed
- + Business park
- + Future High School and Primary Schools
- + Located in Stage 1 within close proximity to the display village and all the amenities

**Price**: \$600,000 **Land Size**: 499.53 sgm

View : https://www.carterandcoagents.com.au/sale

/nsw/capital-monaro-snowy/tralee/residentia

I/land/7430056

James Carter 02 6176 3443

Alistair Morrell 02 6176 3443