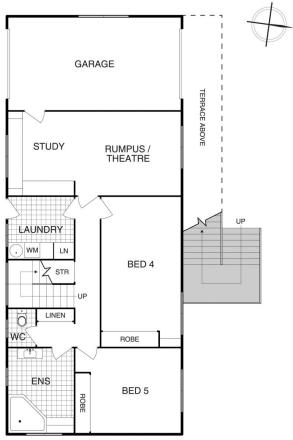

On the lower level, there is a rumpus room with a home theatre and custom-built joinery, perfect for cosy winter days. The third bathroom has been updated with a corner spa, the fourth and fifth bedrooms have built-in wardrobes,

Sam Howes 02 6176 3443

UPPER FLOOR

LOWER FLOOR