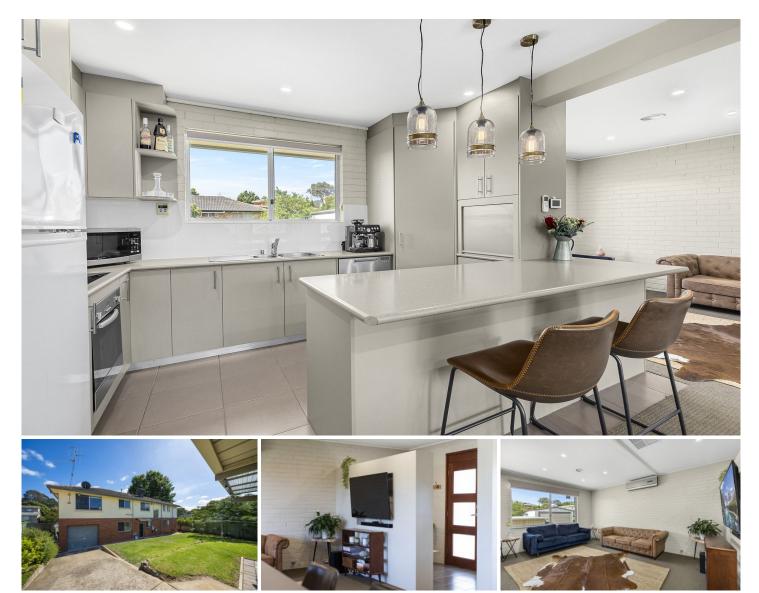

## OFFER ACCEPTED OPEN HOME CANCELLED

An ideal choice for families in need of more space, 40 Early Street is conveniently located near local primary and high schools, public transportation, and Queanbeyan's shopping district. The upstairs area includes a master bedroom with an ensuite and built-in wardrobe, two additional good-sized bedrooms with built-in wardrobes, and a study area with custom-built joinery perfect for those who work from home. The modern kitchen has been renovated with quality stainless steel appliances and overlooks an open plan dining and lounge room filled with natural light.

On the lower level, there is a rumpus room with a home theatre and custom-built joinery, perfect for cosy winter days. The third bathroom has been updated with a corner spa, the fourth and fifth bedrooms have built-in wardrobes,