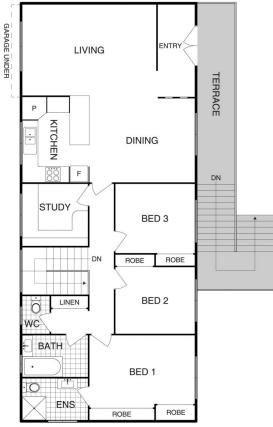

## OFFER ACCEPTED OPEN HOME CANCELLED

An ideal choice for families in need of more space, 40 Early Street is conveniently located near local primary and high schools, public transportation, and Queanbeyan's shopping district. The upstairs area includes a master bedroom with an ensuite and built-in wardrobe, two additional good-sized bedrooms with built-in wardrobes, and a study area with custom-built joinery perfect for those who work from home. The modern kitchen has been renovated with quality stainless steel appliances and overlooks an open plan dining and lounge room filled with natural light.

Sam Howes 02 6176 3443

UPPER FLOOR

LOWER FLOOR