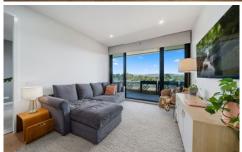

## 326/1 Kalma Way Campbell ACT

The features you want to know.

- + Quality SMEG appliances
- + Induction cooktop
- + 600mm convection oven
- + Integrated dishwasher
- + Stone benchtops
- + Feature pendant light in kitchen
- + High end designer kitchen joinery
- + Engineered European Oak timber floors
- + Double glazing
- + 2.7m ceilings to living areas
- + Powder room for guests
- + Two bedrooms with built in robes and ensuite to the main
- + Bathrooms with floor to ceiling tiling, feature copper tiling and designer fixtures and fittings
- + Large balcony looking toward Lake Burley Griffin