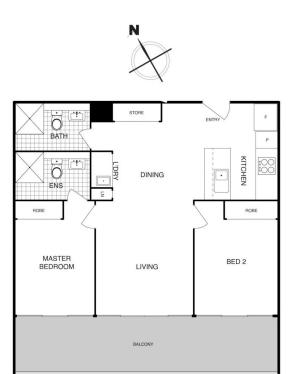

## 326/1 Kalma Way Campbell ACT

The features you want to know.

- + Quality SMEG appliances
- + Induction cooktop
- + 600mm convection oven
- + Integrated dishwasher
- + Stone benchtops
- + Feature pendant light in kitchen
- + High end designer kitchen joinery
- + Engineered European Oak timber floors
- + Double glazing
- + 2.7m ceilings to living areas
- + Powder room for guests
- + Two bedrooms with built in robes and ensuite to the main
- + Bathrooms with floor to ceiling tiling, feature copper tiling and designer fixtures and fittings
- + Large balcony looking toward Lake Burley Griffin