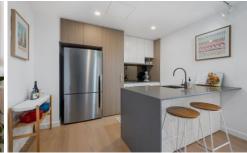

## 326/1 Kalma Way Campbell ACT

The features you want to know.

- + Quality SMEG appliances
- + Induction cooktop
- + 600mm convection oven
- + Integrated dishwasher
- + Stone benchtops
- + Feature pendant light in kitchen
- + High end designer kitchen joinery
- + Engineered European Oak timber floors
- + Double glazing
- + 2.7m ceilings to living areas
- + Powder room for guests
- + Two bedrooms with built in robes and ensuite to the main
- + Bathrooms with floor to ceiling tiling, feature copper tiling and designer fixtures and fittings
- + Large balcony looking toward Lake Burley Griffin