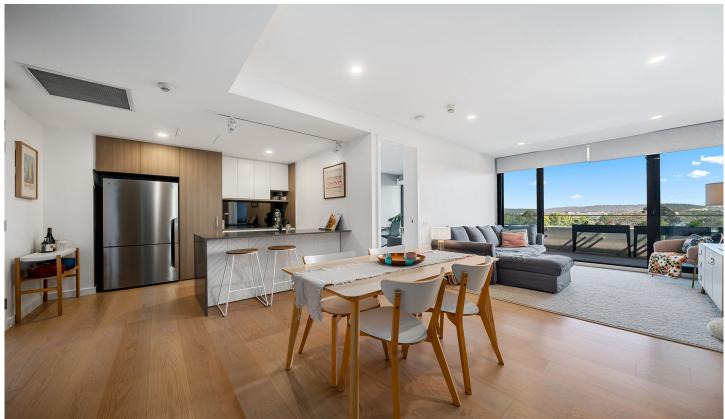

## 326/1 Kalma Way Campbell ACT

The features you want to know.

- + Quality SMEG appliances
- + Induction cooktop
- + 600mm convection oven
- + Integrated dishwasher
- + Stone benchtops
- + Feature pendant light in kitchen
- + High end designer kitchen joinery
- + Engineered European Oak timber floors
- + Double glazing
- + 2.7m ceilings to living areas
- + Powder room for guests
- + Two bedrooms with built in robes and ensuite to the main
- + Bathrooms with floor to ceiling tiling, feature copper tiling and designer fixtures and fittings
- + Large balcony looking toward Lake Burley Griffin