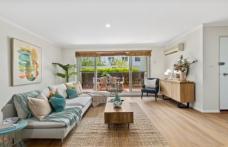

## 22/20 Federal Highway Watson ACT

The features you want to know!

- + Godfrey Hirst Hybrid flooring throughout
- + New LED lighting throughout
- + Floor to ceiling tiles in bathroom
- + Built-in-robes in bedrooms
- + Large balcony
- + Secured basement parking
- + Updated electric hot water unit
- + Updated tap fixtures in bathrooms
- + Euromaid Electric Oven
- + Aristan electric stove-top
- + Fisher and Paykel Dishwasher
- + LG combination washer / dryer
- + Easy access to Federal Highway
- + 10 Minutes to Canberra CBD
- + NBN connected