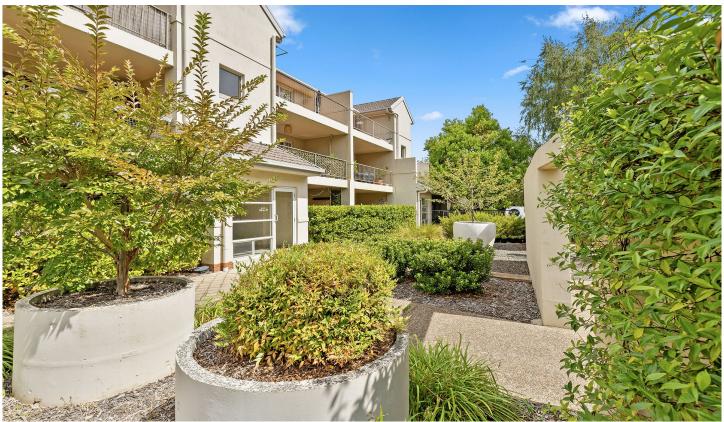

## 22/20 Federal Highway Watson ACT

The features you want to know!

- + Godfrey Hirst Hybrid flooring throughout
- + New LED lighting throughout
- + Floor to ceiling tiles in bathroom
- + Built-in-robes in bedrooms
- + Large balcony
- + Secured basement parking
- + Updated electric hot water unit
- + Updated tap fixtures in bathrooms
- + Euromaid Electric Oven
- + Aristan electric stove-top
- + Fisher and Paykel Dishwasher
- + LG combination washer / dryer
- + Easy access to Federal Highway
- + 10 Minutes to Canberra CBD
- + NBN connected