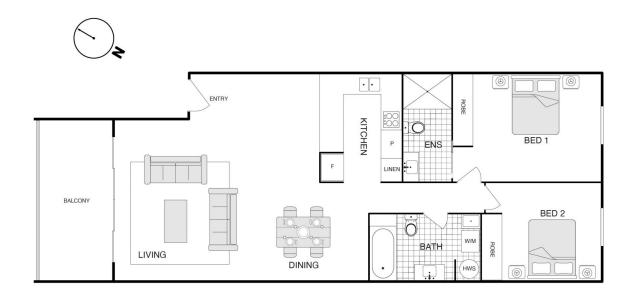

## 22/20 Federal Highway Watson ACT

The features you want to know!

- + Godfrey Hirst Hybrid flooring throughout
- + New LED lighting throughout
- + Floor to ceiling tiles in bathroom
- + Built-in-robes in bedrooms
- + Large balcony
- + Secured basement parking
- + Updated electric hot water unit
- + Updated tap fixtures in bathrooms
- + Euromaid Electric Oven
- + Aristan electric stove-top
- + Fisher and Paykel Dishwasher
- + LG combination washer / dryer
- + Easy access to Federal Highway
- + 10 Minutes to Canberra CBD
- + NBN connected

2 2 2 2

Building Size: 91 sqm

View : https://www.carterandcoagents.com.au/

sale/act/inner-north/watson/residential/a

partment/7451371

Braith Hartfield 02 6176 3443