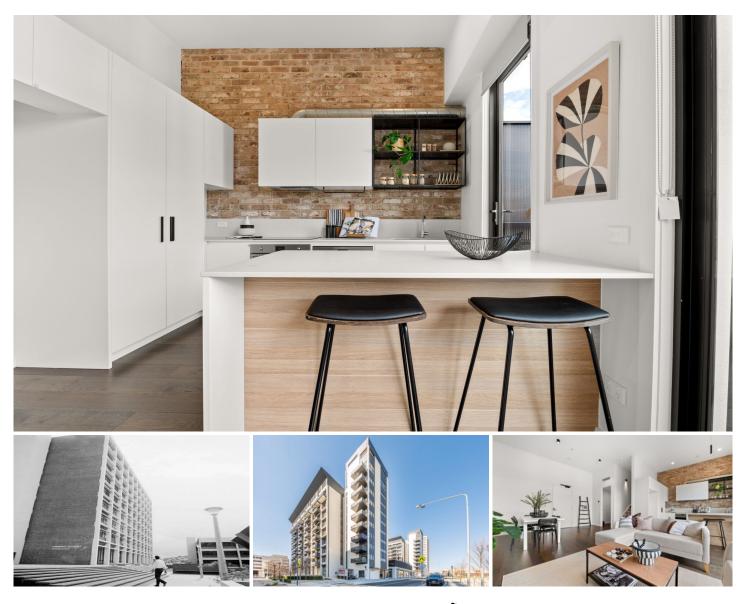

## 813/35 Furzer Street Phillip ACT

Originally constructed in the 1960's, the Alexander & Albemarle buildings have undergone a complete refurbishment whilst keeping the original concrete structure. Apartment 813 is conveniently positioned close to the lift and in one of the best aspects in the building with views from your living room, kitchen and bedrooms looking directly at Mount Taylor reserve.

This top floor apartment will be sure to impress with ceiling heights of 3.4m and open plan living areas flooded with natural light. Carefully constructed by Canberra powerhouse Bloc Constructions and Doma Group an apartment development of this calibre will never be repeated, this is a great opportunity to own an apartment that is one of a kind.