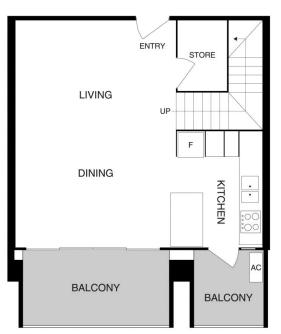

## 3 🛤 2 🚔 2 🖨

Building Size : 106 sqm

View

: https://www.carterandcoagents.com.au/ sale/act/woden-valley/phillip/residential/ apartment/7485389

Sam Howes 02 6176 3443

Features:

LOWER FLOOR