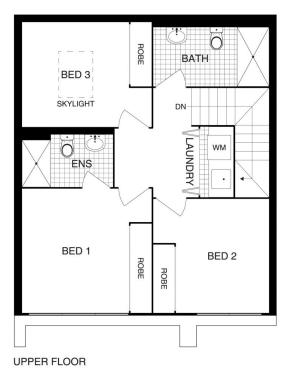

## 3 🛤 2 🚔 2 🖨

Building Size : 106 sqm

View

: https://www.carterandcoagents.com.au/ sale/act/woden-valley/phillip/residential/ apartment/7485389

Sam Howes 02 6176 3443

Features:

LOWER FLOOR