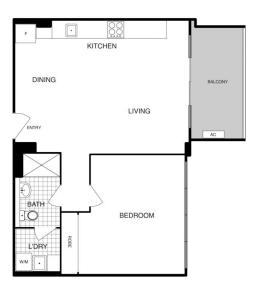

## 1 🚐 1 🚔 1 😭

Price : \$ 500,000 Building Size : 66 sqm

View : https://www.carterandcoagents.com.au/ sale/act/woden-valley/phillip/residential/

apartment/7525848

Sam Howes 02 6176 3443