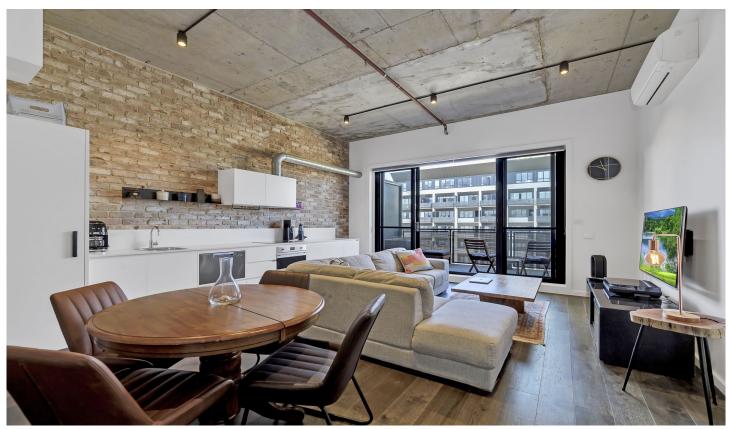

## 709/35 Furzer Street Phillip ACT

Rare opportunity to own a large, one bedroom apartment with a New York inspired design. Constructed in the 1960s, the Alexander & Albemarle buildings have undergone a complete refurbishment while preserving their original concrete structure.

Impressive ceiling heights of 3.4m and open-plan living areas, this apartment is a true masterpiece crafted by the renowned Canberra Builder Bloc Constructions in collaboration with the Doma Group. With meticulous attention to detail and no expense spared, this apartment sets the standard for luxury living that cannot be replicated.

## Features:

Externally ducted range hood
Split system heating and cooling
Italian made Smeg Appliances; Oven, cooktop &