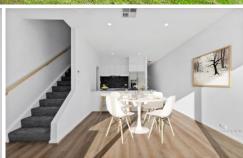

## 51 Tassel Terrace Tralee NSW

The Features you want to know!

- + MasterChef kitchen with stone benchtops
- + Double Glazed windows
- + Fully landscaped
- + Timber like Flooring (Vinyl plank)
- + Ducted reverse cycle heating and cooling
- + Led lights
- + BOSCH appliances
- + Floor to ceiling tiles
- + Electric Garage door
- + Oversized Bedrooms
- + Built in Robes
- + 2 Separate living areas