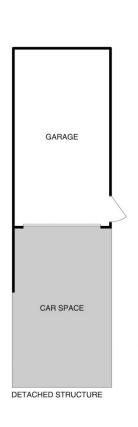

## 51 Tassel Terrace Tralee NSW

The Features you want to know!

- + MasterChef kitchen with stone benchtops
- + Double Glazed windows
- + Fully landscaped
- + Timber like Flooring (Vinyl plank)
- + Ducted reverse cycle heating and cooling
- + Led lights
- + BOSCH appliances
- + Floor to ceiling tiles
- + Electric Garage door
- + Oversized Bedrooms
- + Built in Robes
- + 2 Separate living areas