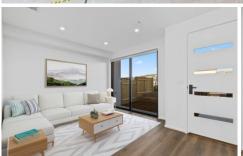

## 51 Tassel Terrace Tralee NSW

The Features you want to know!

- + MasterChef kitchen with stone benchtops
- + Double Glazed windows
- + Fully landscaped
- + Timber like Flooring (Vinyl plank)
- + Ducted reverse cycle heating and cooling
- + Led lights
- + BOSCH appliances
- + Floor to ceiling tiles
- + Electric Garage door
- + Oversized Bedrooms
- + Built in Robes
- + 2 Separate living areas