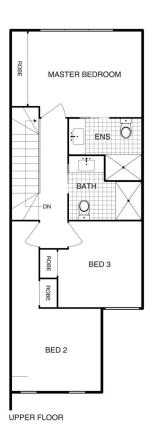

## 51 Tassel Terrace Tralee NSW

The Features you want to know!

- + MasterChef kitchen with stone benchtops
- + Double Glazed windows
- + Fully landscaped
- + Timber like Flooring (Vinyl plank)
- + Ducted reverse cycle heating and cooling
- + Led lights
- + BOSCH appliances
- + Floor to ceiling tiles
- + Electric Garage door
- + Oversized Bedrooms
- + Built in Robes
- + 2 Separate living areas