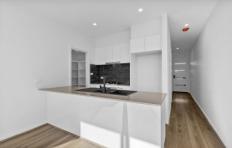

## 51 Tassel Terrace Tralee NSW

The Features you want to know!

- + MasterChef kitchen with stone benchtops
- + Double Glazed windows
- + Fully landscaped
- + Timber like Flooring (Vinyl plank)
- + Ducted reverse cycle heating and cooling
- + Led lights
- + BOSCH appliances
- + Floor to ceiling tiles
- + Electric Garage door
- + Oversized Bedrooms
- + Built in Robes
- + 2 Separate living areas