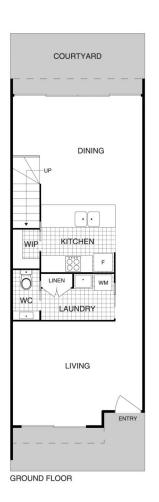

## 51 Tassel Terrace Tralee NSW

The Features you want to know!

- + MasterChef kitchen with stone benchtops
- + Double Glazed windows
- + Fully landscaped
- + Timber like Flooring (Vinyl plank)
- + Ducted reverse cycle heating and cooling
- + Led lights
- + BOSCH appliances
- + Floor to ceiling tiles
- + Electric Garage door
- + Oversized Bedrooms
- + Built in Robes
- + 2 Separate living areas