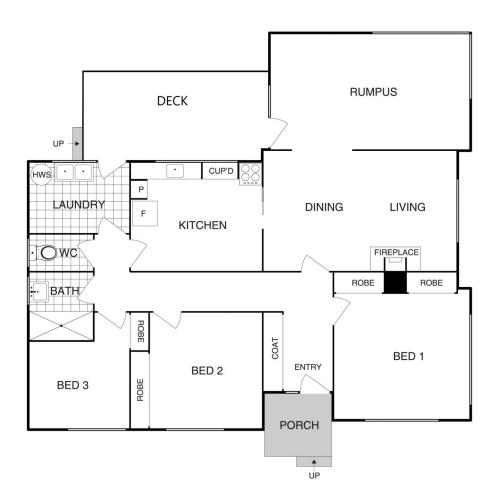

## 78 Waller Crescent Campbell ACT

The Features You Want to Know:

- + Quaint 3-bedroom family home in a prestigious postcode
- + Updated kitchen
- + Updated bathroom
- + Multiple living areas
- + Covered alfresco
- + Ducted gas heating
- + Reverse cycle split system to living
- + Stunning treelined street
- + Walking distance to St Thomas Moors Primary School
- + Close to schools and employment hubs
- + Double garage
- + Beautifully landscaped gardens

Why You Want to Live Here:

3 📭 1 🖺 2 🗬

**Building Size**: 117 sqm **Land Size**: 694 sqm

View : https://www.carterandcoagents.com.au/

sale/act/inner-north/campbell/residential/

house/7558258

James Carter And Nik Brozin**Ke**eley Gillespie 02 6176 3443 0426 266 226