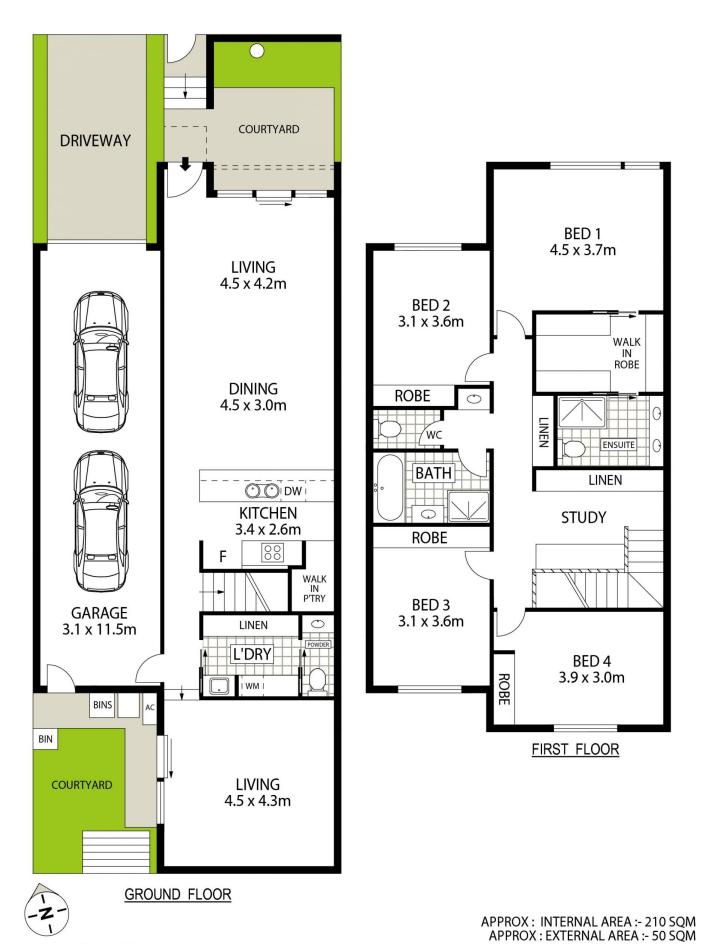

4 📭 2 🚝 2 😭

**Price**: \$900,000-950,000

**Building Size**: 230 sqm **Land Size**: 180 sqm

**'iew**: https://www.carterandcoagents.com.au/sale/nsw/capital-monaro-snowy/tralee/re

sidential/house/7605472

James Carter 02 6176 3443

## **Tralee Floor Plans LOT 338**

Floor Plan Disclaimer: This floor plan/site plan are intended as an approximate guide only. No representations or warranties of any nature are given or intended and any person using this information other than as a guide should always rely on their own enquiries.