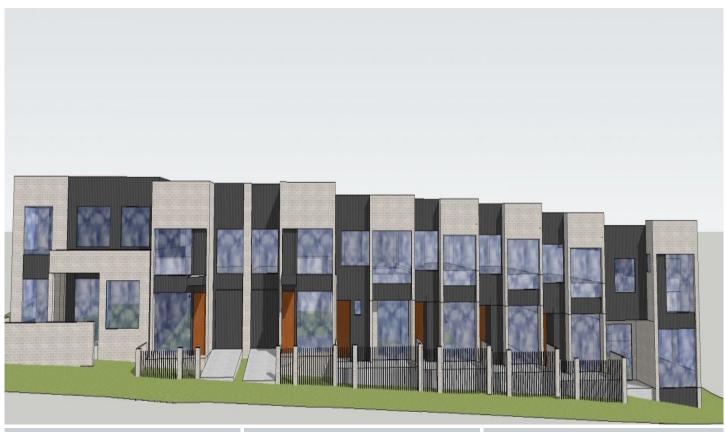

## 22 Saltbush Parade Tralee NSW

The features you want to know!

- + Flexible floor plan allowing a sizable multipurpose area or home theatre
- + Total Internal Living: 191.9 m<sup>2</sup> (approx.)
- + MasterChef kitchen with stone benchtops, providing a stylish and functional culinary space and walk in pantry.
- + Main Bedroom Ensuited with feature walk through robe
- + North Facing for energy efficiency and enhanced comfort
- + Timber-like flooring (vinyl plank), offering a contemporary and durable flooring solution
- + Ducted reverse cycle heating and cooling for year-round comfort in any season
- + LED lights, providing energy-efficient living
- + BOSCH appliances, ensuring high-quality and reliable performance
- + Floor-to-ceiling tiles in the bathrooms, adding a touch of

4 📭 2 🚝 2 😭

**Price**: \$900,000-950,000

**Building Size**: 230 sqm **Land Size**: 180 sqm

**'iew**: https://www.carterandcoagents.com.au/sale/nsw/capital-monaro-snowy/tralee/re

sidential/house/7605472

James Carter 02 6176 3443