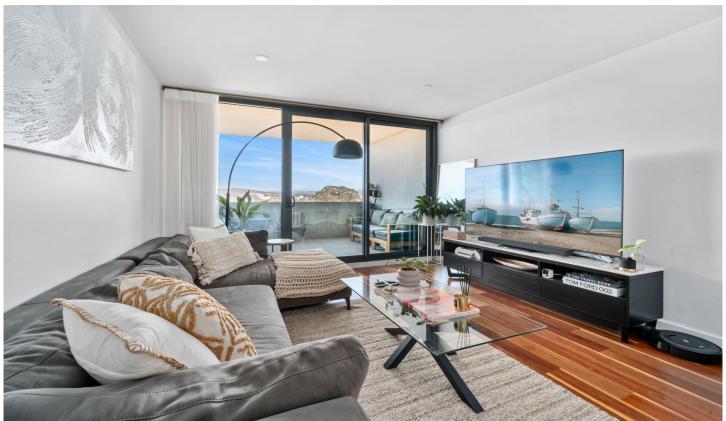

## 529/2 Anzac Park Campbell ACT

The features you want to know!

- + Spacious and stylish fifth floor two bedroom apartment
- + Oversized balcony with views of Lake Burley Griffin, Parliamentary Triangle, and Telstra Tower
- + Both bedrooms offering built in robes
- + Abundance of natural light to bedrooms and living
- + Master bedroom with additional robe space, ensuite and direct balcony access
- + Elegant wooden floors
- + Full height ceilings to living areas and master bedroom
- + Upgraded kitchen cabinetry to accommodate larger fridges
- + LED lighting strip above cabinetry
- + Stone benchtops and smoke mirror splashback
- + 600ml SMEG induction cooktop
- + 600ml SMEG pyrolytic oven