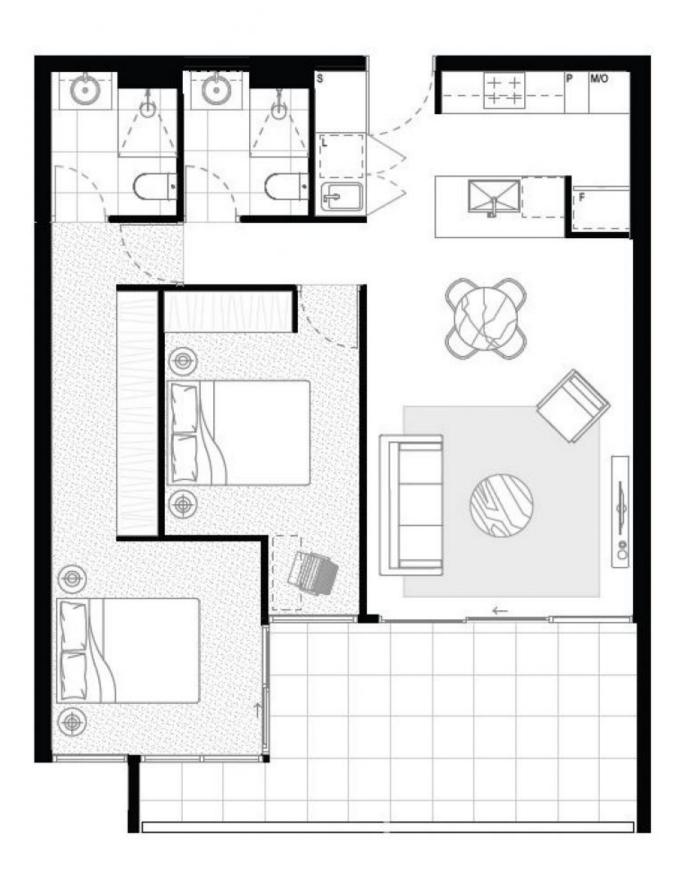

## 529/2 Anzac Park Campbell ACT

The features you want to know!

- + Spacious and stylish fifth floor two bedroom apartment
- + Oversized balcony with views of Lake Burley Griffin, Parliamentary Triangle, and Telstra Tower
- + Both bedrooms offering built in robes
- + Abundance of natural light to bedrooms and living
- + Master bedroom with additional robe space, ensuite and direct balcony access
- + Elegant wooden floors
- + Full height ceilings to living areas and master bedroom
- + Upgraded kitchen cabinetry to accommodate larger fridges
- + LED lighting strip above cabinetry
- + Stone benchtops and smoke mirror splashback
- + 600ml SMEG induction cooktop
- + 600ml SMEG pyrolytic oven

## 2 📮 2 🔓 2 🖨

Price : \$ 780,000 Building Size : 93 sqm

View : https://www.carterandcoagents.com.au/

sale/act/inner-north/campbell/residential/

apartment/7691105

James Carter And Nik Brozin**Ke**eley Gillespie 02 6176 3443 0426 266 226