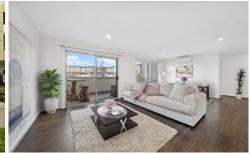

Enjoy captivating vistas of Mount Stromlo and the meticulously landscaped internal gardens. With a remarkable internal living space spanning 66m². The seamless flow of the open-plan layout leads to a generously sized 13m² balcony, providing a perfect setting for hosting gatherings and creating cherished memories.

The well-appointed kitchen boasts stone countertops, abundant storage, and a suite of stainless-steel appliances, including a dishwasher, under-bench oven, rangehood, and electric glass hotplates. The convenience is elevated by the