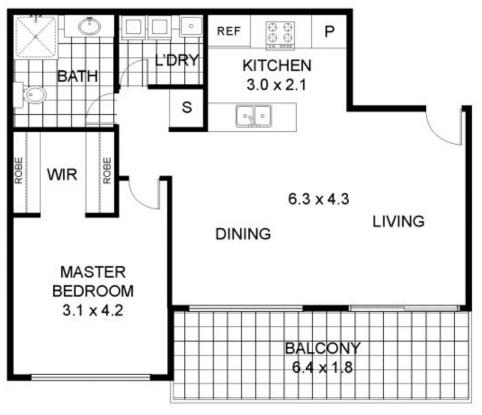

Enjoy captivating vistas of Mount Stromlo and the meticulously landscaped internal gardens. With a remarkable internal living space spanning 66m². The seamless flow of the open-plan layout leads to a generously sized 13m² balcony, providing a perfect setting for hosting gatherings and creating cherished memories.

Approx. Internal area: 66m²

Approx. external area: 11.5m² Approx. total area: 77.5m²

(₹)

Disclaimer: Plans are indicative only and should be checked by the prospective purchaser.

Plans shown are for presentation purposes and are not part of any legal document. All measurements and figures are approximate.