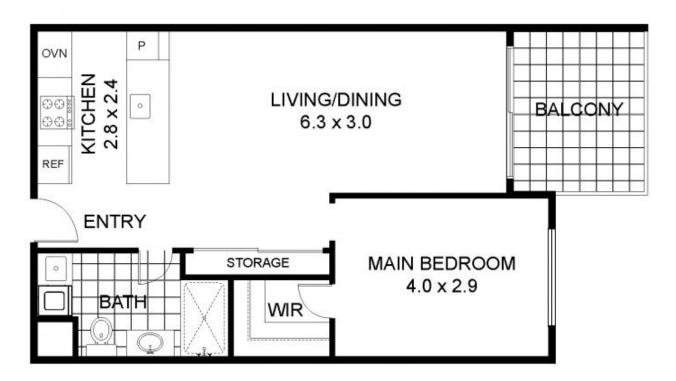

sale/act/inner-north/braddon/residential/

apartment/7707104

Kim Zarevac 02 6176 3443

Ally Smith 02 6176 3443

Braddon 124-10 Ipima Street

Approx. internal area: 58m² Approx. external area: 7.8m² Approx. total area: 65.8m² Z

Disclaimer: Plans are indicative only and should be checked by the prospective purchaser.
Plans shown are for presentation purposes and are not part of any legal document. All measurements and figures are approximate.
The information herein is gathered from sources we believe to be refable.