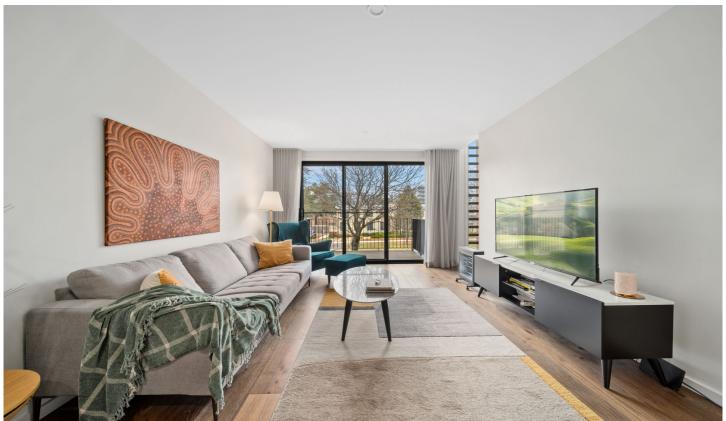

## 136/5 Donaldson Street Braddon ACT

The features you want to know!

- + Carefully considered townhouse design with two-bedrooms
- + Master bedroom with ensuite and extensive wardrobe allocation
- + Open plan living and dining areas centred around the sleek kitchen
- + 20mm Caesarstone benchtops and feature splashback
- + Fisher & Paykel 600mm induction cooktop
- + Fisher & Paykel 85L pyrolytic oven
- + Fisher & Paykel built-in microwave and fully integrated dishwasher
- + Timber veneer flooring
- + Carpeted bedrooms
- + Stylish timber tread stairs with flat bar balustrade
- + Floor to ceiling tiling in bathrooms