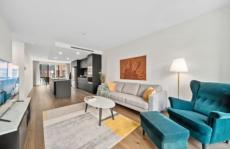

## 136/5 Donaldson Street Braddon ACT

The features you want to know!

- + Carefully considered townhouse design with two-bedrooms
- + Master bedroom with ensuite and extensive wardrobe allocation
- + Open plan living and dining areas centred around the sleek kitchen
- + 20mm Caesarstone benchtops and feature splashback
- + Fisher & Paykel 600mm induction cooktop
- + Fisher & Paykel 85L pyrolytic oven
- + Fisher & Paykel built-in microwave and fully integrated dishwasher
- + Timber veneer flooring
- + Carpeted bedrooms
- + Stylish timber tread stairs with flat bar balustrade
- + Floor to ceiling tiling in bathrooms