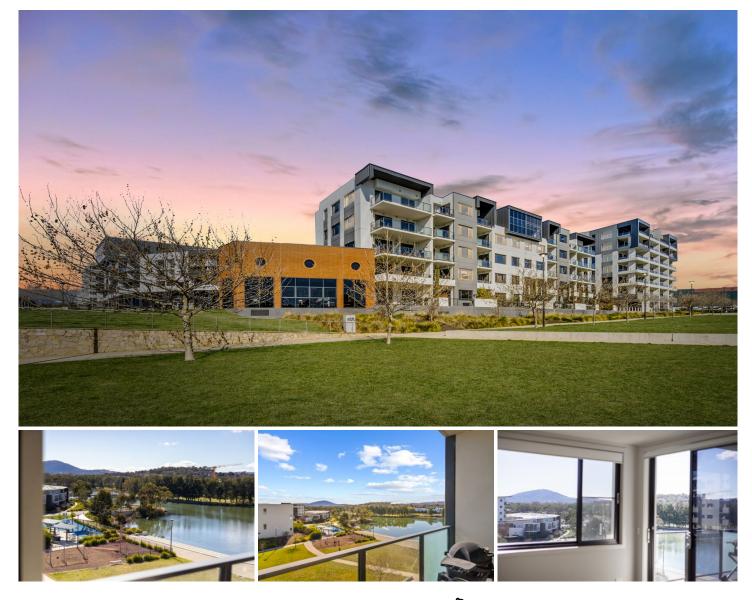

## **CARTER + CO**

## 15/5 Cynthea Teague Crescent Greenway ACT

Designed by renowned local Canberra Architect, Terry Ring and built by Canberra powerhouse, Project Coordination an apartment of this calibre is a rare opportunity. Positioned on the fourth floor with lake views and flooded with sunlight from the Northern aspect. Apartments in this development (Essence Greenway) are tightly held and are seldom on the market, this is the first 1 bedroom apartment available since construction was completed in 2018.

Internally, this home features  $62.5m^2$  of functional internal living space with a spacious living and dining area that flows through to the balcony. The Bedroom features a walk in robe that flows through to the ensuite.