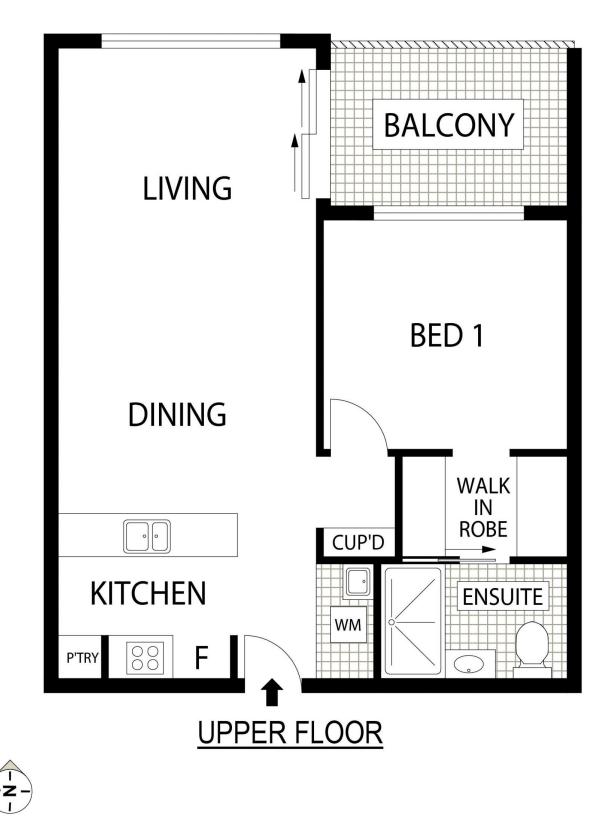

Internally, this home features  $62.5m^2$  of functional internal living space with a spacious living and dining area that flows through to the balcony. The Bedroom features a walk in robe that flows through to the ensuite.

## 15/5 Cynthea Teague, Crescent

Floor Plan Disclaimer: This floor plan/site plan are intended as an approximate guide only. No representations or warranties of any nature are given or intended and any person using this information other than as a guide should always rely on their own enquiries.