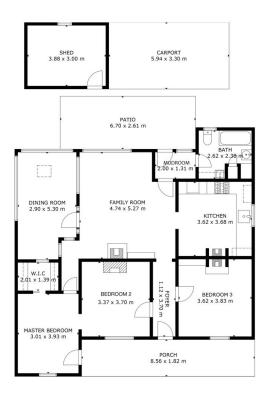

## 86 Ellendon Street, Bungendore

Disclaimer: Plans are indicative only and should be checked by the prospective purchaser. Plans shown are for presentation purposes and are not part of any legal document. All measurements and figures are approximate. The information herein is gathered from sources we believe to be reliable. Approx. total area: 114m<sup>2</sup> N