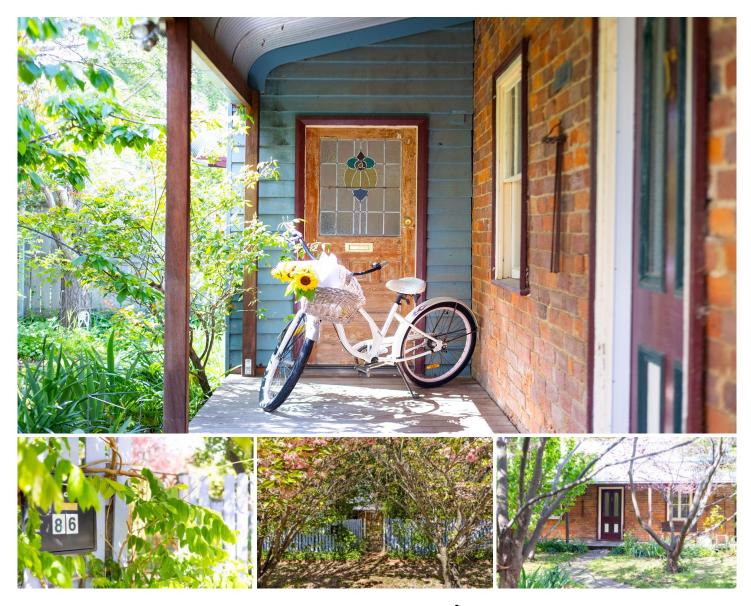

## 86 Ellendon Street Bungendore NSW

Step into a bygone era with all the modern conveniences in this picturesque country cottage. Dating back to the 1880s, this stunning gem has been thoughtfully maintained and sits on a generous 861m2 corner lot amidst beautifully cultivated cottage gardens.

Enjoy the nostalgia of three original fireplaces, complemented by a slow combustion wood fireplace and a wall-mounted air conditioning unit in the spacious lounge/dining room. The cottage boasts three large bedrooms, two inviting living areas, a well-appointed renovated kitchen, and a combined bathroom/laundry.

The current owners have invested in significant upgrades, including a replacement roof, addition of a large sunroom and a garden that will surprise you with its beauty all-year-around, complete with vegetable patches. Car