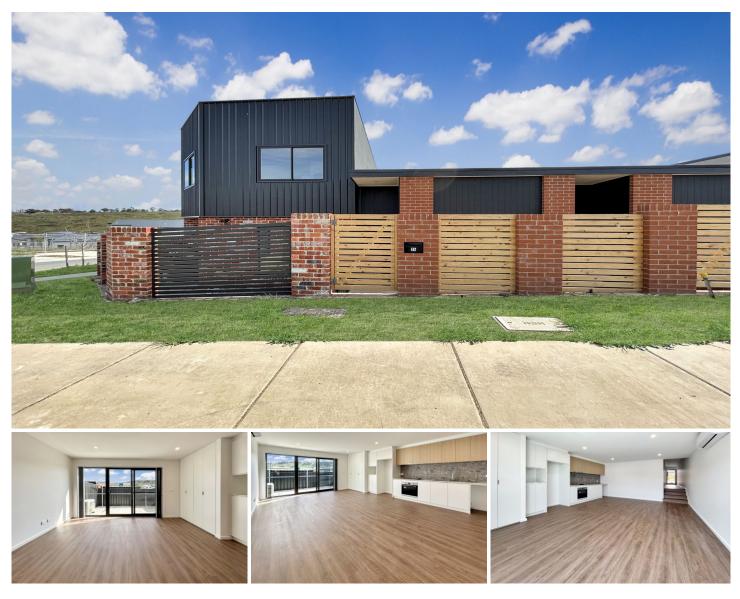

## **CARTER + CO**

24 Pannell St Whitlam ACT

Welcome home to 24 Pannell Street, Whitlam - where modern comfort meets convenience! This brand-new 2-bedroom home is now available for rent, offering an ideal blend of style, space, and location.

**Property Features:** 

Brand New: Be the first to enjoy this freshly built home with modern finishes and amenities.

2 Bedrooms: Two spacious bedrooms to accommodate your lifestyle, with plenty of natural light.

1 Bathroom: A modern bathroom designed for your comfort and convenience.

Single Carport: Protect your vehicle from the elements with

View : https://www.carterandcoagents.com.au/lease/act/ molonglo-valleyweston-district/whitlam/residential /townhouse/7752910