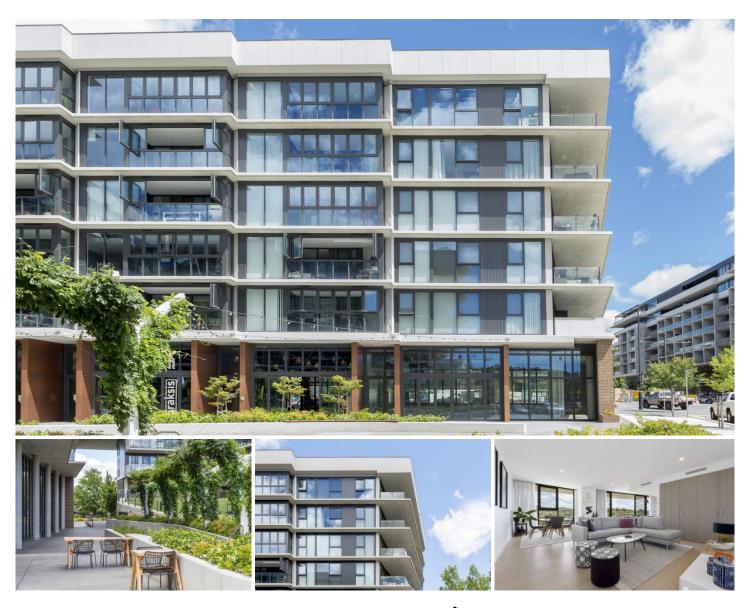

## 403/15 Provan St Campbell ACT

Positioned in the popular Koben complex, this near new furnished two bedroom apartment is the best of it's kind.

Floor to ceiling windows lap up natural light and provide views towards Mount Ainslie and Hassett Park. The Northerly aspect provides stunning morning light to the large covered balcony.

Perfectly positioned in a way that provides complete privacy, despite the many windows.

Furnished with high end inclusions and equipped with the highest level of consideration, this apartment is simply a 'must see.'

Koben is positioned just a moments walk to The Pedlar Pub, Teddy Pickers Cafe, Lanterne Rooms Restaurant and

2 📮 2 🔓 2 😭

**View**: https://www.carterandcoagents.com.au/lease/act/inner-north/campbell/residential/house/7760686