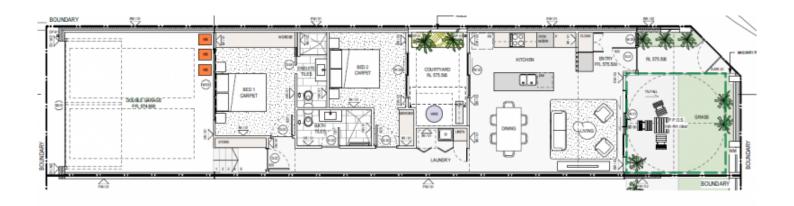

## 25 Havard St Strathnairn ACT

Positioned on the end of a row of Terraces, this home is arguably one of Strathnairns best offerings.

On entry through your private front courtyard, you are greeted by a proper entry space, with a bench seat for ease of putting on and removing shoes. Access to the back of the home is via a remote controlled double garage.

The open plan living area has plenty of room for a lounge and dining set up, and feels extra spaces which high raked ceilings and tall windows which are fitted with high quality sheer blinds. The kitchen is huge, offering the kind of bench space and storage usually found in large 4 bedroom homes.

There is a cute centre courtyard which assists with bringing lot's of extra natural light into the home. Both bedrooms

2 🕒 2 🖺 2 🚘

**View**: https://www.carterandcoagents.com.au/lease/act/belconnen/strathnairn/residential/terrace/7763161