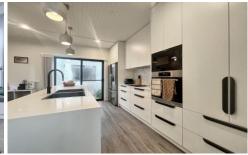

The open plan living area has plenty of room for a lounge and dining set up, and feels extra spaces which high raked ceilings and tall windows which are fitted with high quality sheer blinds. The kitchen is huge, offering the kind of bench space and storage usually found in large 4 bedroom homes.