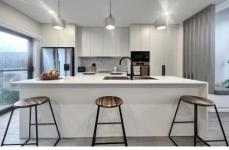

The open plan living area has plenty of room for a lounge and dining set up, and feels extra spaces which high raked ceilings and tall windows which are fitted with high quality sheer blinds. The kitchen is huge, offering the kind of bench space and storage usually found in large 4 bedroom homes.