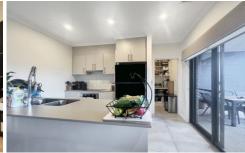

## Property Highlights:

Bedrooms: 3 Bathrooms: 2

Parking: Double Garage with Internal Access

Outdoor: Covered entertaining space, wrap-around

backyard with easy-care gardens

Kitchen: spacious with large butler's pantry