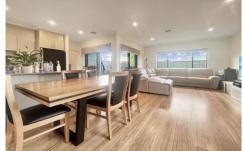

Living Areas: open-plan living and dining downstairs,

additional living room upstairs

Storage: Built-in robes in all bedrooms, large walk-in robe