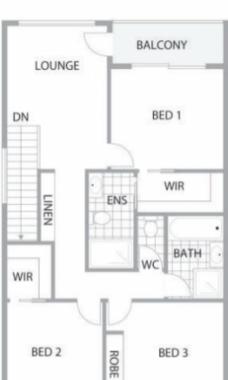

## 5/5 Phippard Court Watson ACT

This stunning 3-bedroom, 2-bathroom residence offers a spacious and comfortable living environment with a range of desirable features that will tick the boxes. Located in the peaceful suburb of Watson, this property is perfect for families or those seeking a tranquil retreat.

## Property Highlights:

Bedrooms: 3 Bathrooms: 2

Parking: Double Garage with Internal Access

Outdoor: Covered entertaining space, wrap-around

backyard with easy-care gardens

Kitchen: spacious with large butler's pantry

Living Areas: open-plan living and dining downstairs,

additional living room upstairs

Storage: Built-in robes in all bedrooms, large walk-in robe