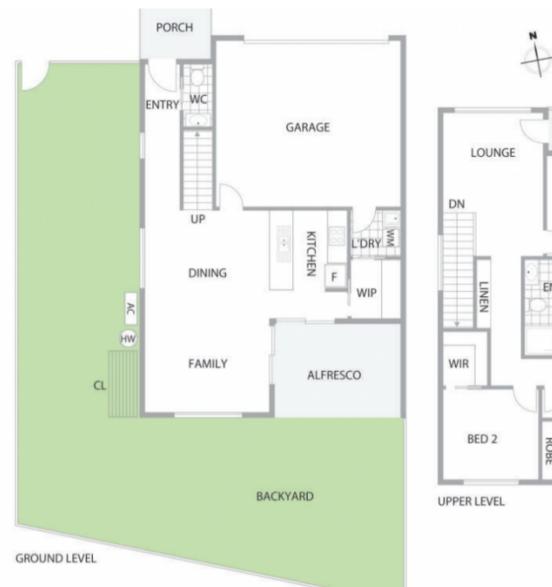

## Property Highlights:

Bedrooms: 3 Bathrooms: 2

Parking: Double Garage with Internal Access

Outdoor: Covered entertaining space, wrap-around

backyard with easy-care gardens

Kitchen: spacious with large butler's pantry

Living Areas: open-plan living and dining downstairs,

additional living room upstairs

Storage: Built-in robes in all bedrooms, large walk-in robe