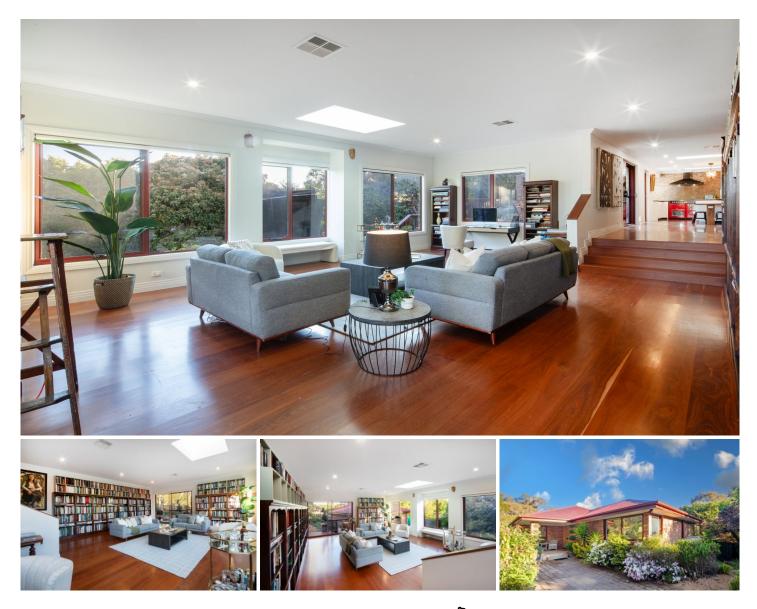

## **37 Jaeger Circuit Bruce ACT**

Welcome to this truly exceptional residence that has undergone a meticulous renovation, where no expense has been spared to create a bespoke home customised to the highest of standards. Nestled within mature gardens in the exclusive enclave of Old Bruce, this property offers an incredibly unique and sophisticated living experience for the most discerning of buyers.

Privately situated behind mature gardens, the home offers a tranquil retreat from the outside world. The stunning porch with a grey box ceiling and travertine flooring provides a grand entrance and sets the tone for the elegance that awaits within. As you step through the beautiful foyer, you'll be immediately captivated by the spacious living areas flooded with natural light. The generous layout provides ample room for relaxation, work, and leisure, ensuring a lifestyle of utmost comfort.