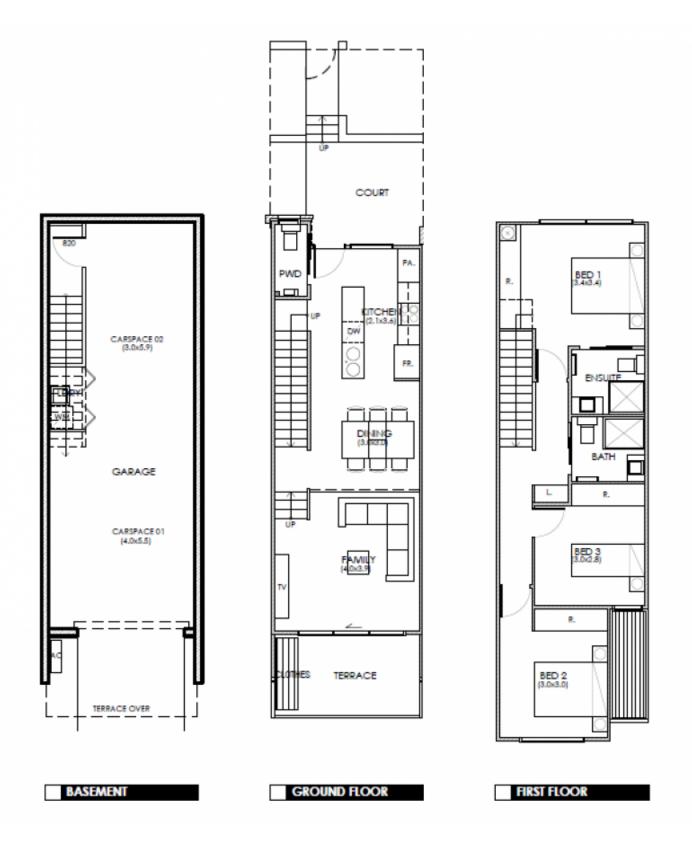

## Main Features:

- Brand New Construction: Be the first to experience the unrivaled freshness and contemporary design that this newly built home offers, providing you with the latest in modern amenities and energy-efficient features.
- Two Levels of Spacious Living, and a basement level for parking.
- Gourmet Kitchen: Channel your inner chef in the state-of-the-art kitchen, equipped with modern appliances,